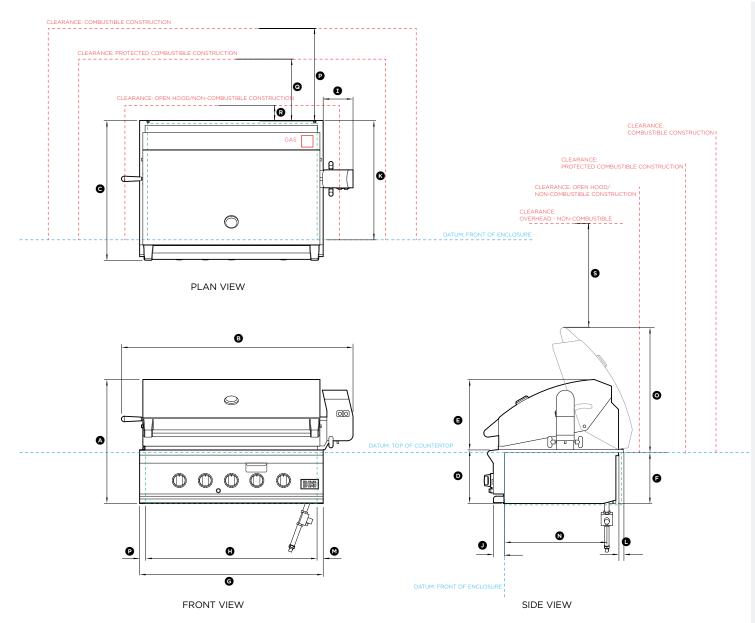

| Minimum Clearances                                                    |     |     |
|-----------------------------------------------------------------------|-----|-----|
| Clearance to combustible construction                                 | 18" | 457 |
| <ul> <li>O Clearance to protected combustible construction</li> </ul> | 12" | 305 |
| R Clearance to non-combustible construction                           | 3"  | 76  |
| Minimum clearance top of open hood to non-combustible surface         | 24" | 610 |

NOTE: Do not install under unprotected combustible or protected combustible construction without using a fire safe ventilation system As per UL 507 and CSA C22.2 No 60335-2-31.

If the grill is to be placed into a combustible enclosure, an approved insulated jacket is necessary. Use only the DCS insulated jacket which has specifically been designed and tested for this purpose.