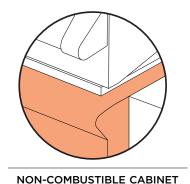

| Minimum Clearances                                                    |     |     |
|-----------------------------------------------------------------------|-----|-----|
| Clearance to combustible construction                                 | 18" | 457 |
| <ul> <li>O Clearance to protected combustible construction</li> </ul> | 12" | 305 |
| R Clearance to non-combustible construction                           | 3"  | 76  |
| Minimum clearance top of open hood to non-combustible surface         | 24" | 610 |

NOTE: Do not install under unprotected combustible or protected combustible construction without using a fire safe ventilation system As per UL 507 and CSA C22.2 No 60335-2-31.

If the grill is to be placed into a combustible enclosure, an approved insulated jacket is necessary. Use only the DCS insulated jacket which has specifically been designed and tested for this purpose.