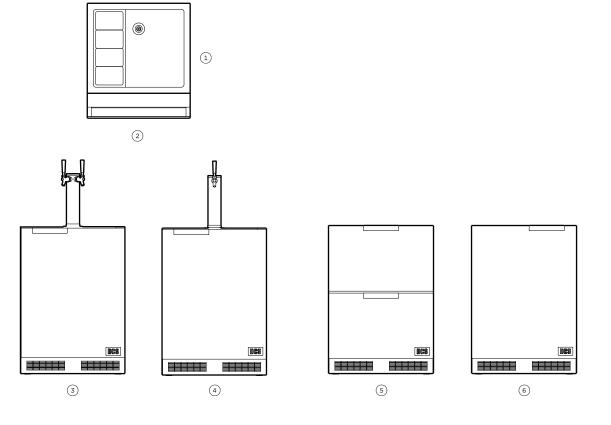

#### CHILLERS IN COUNTER

- BC25 Chiller Sink
  - 25" Bottle and ice sink with four condiment storage containers.
- 2 BC-BTTLEAC-25 Bottle Holder Sink Accessory 25" 1 litre bottle holder with towel rack.
- 3 RF24BTR2, RF24BTL2 Outdoor Beer Dispenser 24" Dual tap, CO² tank and regulator, refrigerated keg storage, door open alarm, digital temperature control with in counter drainage system. Left or right door
- 4 RF24BTR2, RF24BTL2 Outdoor Beer Dispenser 24" Single tap, CO<sup>2</sup> tank and regulator, refrigerated keg storage, door open alarm, digital temperature control with in counter drainage system. Left or right door opening

#### CHILLERS UNDER COUNTER

opening.

- 5 RF24DE4 Outdoor refrigerator drawers
  - 24" Refrigerated drawers, 5 cu foot capacity, rapid cool down, and open door alarm.
- 6 RF24RE4, RF24LE4 Outdoor refrigerator 24" Single door refrigerator, 5.3 cu foot capacity and open door alarm. Left or right door opening.
- 7 RF15IL3, RF15R3 Outdoor Ice Machine 15" Ice Machine, 39lb per day, sound buffered, eco and delay mode.