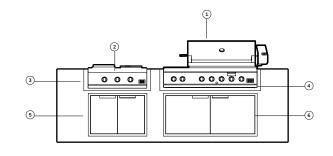

#### MODELS

| 24" Outdoor Dual Tap Beer Dispenser                                    | ⑤ 6" Side Storage Unit                                            | 24// Outdoor Defricewater Drawer   |
|------------------------------------------------------------------------|-------------------------------------------------------------------|------------------------------------|
|                                                                        |                                                                   | ② 24" Outdoor Refrigerator Drawers |
| RF24BTR2                                                               | ASH6-48                                                           | RF24DE4                            |
| 2 25" Beverage Chiller/Sink                                            | 6 30" Griddle/Side Burner                                         | (ii) 48" Access Doors              |
| BC25                                                                   | Models: BFGC-30BGD-L (LPG), BFGC-30BGD-N (NG)                     | ADN1-20X48                         |
| 3 Bottle Holder Accessory                                              | 7 15" Outdoor Ice Machine                                         | ① 30" Outdoor Warming Drawer       |
| BC-BTTLEAC-25                                                          | Models: RF15IL3 (left hand opening), RF15IR3 (right hand opening) | WD1-30-SSOD                        |
| 48" Grill with Rotisserie, Sear Burner and Smoker Tray                 | 24" Access Door                                                   |                                    |
| Models: BH1-48RI-L (LPG), BH1-48RI-N (NG)                              | ADN1-20X24                                                        |                                    |
| NOTE: Multiple grill, cooler and storage configurations are available. |                                                                   |                                    |