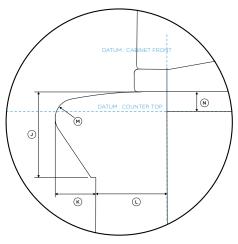

#### Model no:

BH1-48RI-N, BH1-48RI-L, BH1-48R-N, BH1-48R-L

| Product Dimensions                                                                                                                                                                                                                                                                                                                                                                                                                                                                                                                                                                                                                                                                                                                                                                                                                                                                                                                                                                                                                                                                                                                                                                                                                                                                                                                                                                                                                                                                                                                                                                                                                                                                                                                                                                                                                                                                                                                                                                                                                                                                                                    |           | mm   |
|-----------------------------------------------------------------------------------------------------------------------------------------------------------------------------------------------------------------------------------------------------------------------------------------------------------------------------------------------------------------------------------------------------------------------------------------------------------------------------------------------------------------------------------------------------------------------------------------------------------------------------------------------------------------------------------------------------------------------------------------------------------------------------------------------------------------------------------------------------------------------------------------------------------------------------------------------------------------------------------------------------------------------------------------------------------------------------------------------------------------------------------------------------------------------------------------------------------------------------------------------------------------------------------------------------------------------------------------------------------------------------------------------------------------------------------------------------------------------------------------------------------------------------------------------------------------------------------------------------------------------------------------------------------------------------------------------------------------------------------------------------------------------------------------------------------------------------------------------------------------------------------------------------------------------------------------------------------------------------------------------------------------------------------------------------------------------------------------------------------------------|-----------|------|
| Overall height                                                                                                                                                                                                                                                                                                                                                                                                                                                                                                                                                                                                                                                                                                                                                                                                                                                                                                                                                                                                                                                                                                                                                                                                                                                                                                                                                                                                                                                                                                                                                                                                                                                                                                                                                                                                                                                                                                                                                                                                                                                                                                        | 24 1/4"   | 616  |
| Overall width including rotisserie motor                                                                                                                                                                                                                                                                                                                                                                                                                                                                                                                                                                                                                                                                                                                                                                                                                                                                                                                                                                                                                                                                                                                                                                                                                                                                                                                                                                                                                                                                                                                                                                                                                                                                                                                                                                                                                                                                                                                                                                                                                                                                              | 59 1/16"  | 1436 |
| © Overall depth                                                                                                                                                                                                                                                                                                                                                                                                                                                                                                                                                                                                                                                                                                                                                                                                                                                                                                                                                                                                                                                                                                                                                                                                                                                                                                                                                                                                                                                                                                                                                                                                                                                                                                                                                                                                                                                                                                                                                                                                                                                                                                       | 27 5/16"  | 694  |
| Height of chassis including flange                                                                                                                                                                                                                                                                                                                                                                                                                                                                                                                                                                                                                                                                                                                                                                                                                                                                                                                                                                                                                                                                                                                                                                                                                                                                                                                                                                                                                                                                                                                                                                                                                                                                                                                                                                                                                                                                                                                                                                                                                                                                                    | 10 1/2"   | 267  |
| Height of chassis from top of hood to flange                                                                                                                                                                                                                                                                                                                                                                                                                                                                                                                                                                                                                                                                                                                                                                                                                                                                                                                                                                                                                                                                                                                                                                                                                                                                                                                                                                                                                                                                                                                                                                                                                                                                                                                                                                                                                                                                                                                                                                                                                                                                          | 13 3/4"   | 349  |
| Height of chassis below flange                                                                                                                                                                                                                                                                                                                                                                                                                                                                                                                                                                                                                                                                                                                                                                                                                                                                                                                                                                                                                                                                                                                                                                                                                                                                                                                                                                                                                                                                                                                                                                                                                                                                                                                                                                                                                                                                                                                                                                                                                                                                                        | 9 15/16"  | 253  |
| © Width of control panel                                                                                                                                                                                                                                                                                                                                                                                                                                                                                                                                                                                                                                                                                                                                                                                                                                                                                                                                                                                                                                                                                                                                                                                                                                                                                                                                                                                                                                                                                                                                                                                                                                                                                                                                                                                                                                                                                                                                                                                                                                                                                              | 47 15/16" | 1217 |
| Width of chassis inside enclosure                                                                                                                                                                                                                                                                                                                                                                                                                                                                                                                                                                                                                                                                                                                                                                                                                                                                                                                                                                                                                                                                                                                                                                                                                                                                                                                                                                                                                                                                                                                                                                                                                                                                                                                                                                                                                                                                                                                                                                                                                                                                                     | 44 7/8"   | 1140 |
| Rotisserie motor depth                                                                                                                                                                                                                                                                                                                                                                                                                                                                                                                                                                                                                                                                                                                                                                                                                                                                                                                                                                                                                                                                                                                                                                                                                                                                                                                                                                                                                                                                                                                                                                                                                                                                                                                                                                                                                                                                                                                                                                                                                                                                                                | 5 1/2"    | 139  |
| ① Control panel depth                                                                                                                                                                                                                                                                                                                                                                                                                                                                                                                                                                                                                                                                                                                                                                                                                                                                                                                                                                                                                                                                                                                                                                                                                                                                                                                                                                                                                                                                                                                                                                                                                                                                                                                                                                                                                                                                                                                                                                                                                                                                                                 | 22 3/16   | 55   |
| ® Front of chassis (proud) to rear flange                                                                                                                                                                                                                                                                                                                                                                                                                                                                                                                                                                                                                                                                                                                                                                                                                                                                                                                                                                                                                                                                                                                                                                                                                                                                                                                                                                                                                                                                                                                                                                                                                                                                                                                                                                                                                                                                                                                                                                                                                                                                             | 23 5/16"  | 592  |
| © Depth of rear flange                                                                                                                                                                                                                                                                                                                                                                                                                                                                                                                                                                                                                                                                                                                                                                                                                                                                                                                                                                                                                                                                                                                                                                                                                                                                                                                                                                                                                                                                                                                                                                                                                                                                                                                                                                                                                                                                                                                                                                                                                                                                                                | 1"        | 25   |
| Width of side flanges     ■ Width of side flanges | 1 9/16"   | 39   |
| Front of chassis to gas outlet                                                                                                                                                                                                                                                                                                                                                                                                                                                                                                                                                                                                                                                                                                                                                                                                                                                                                                                                                                                                                                                                                                                                                                                                                                                                                                                                                                                                                                                                                                                                                                                                                                                                                                                                                                                                                                                                                                                                                                                                                                                                                        | 20 1/16"  | 509  |
| Height of open hood to top of counter-top                                                                                                                                                                                                                                                                                                                                                                                                                                                                                                                                                                                                                                                                                                                                                                                                                                                                                                                                                                                                                                                                                                                                                                                                                                                                                                                                                                                                                                                                                                                                                                                                                                                                                                                                                                                                                                                                                                                                                                                                                                                                             | 23 3/4"   | 618  |
|                                                                                                                                                                                                                                                                                                                                                                                                                                                                                                                                                                                                                                                                                                                                                                                                                                                                                                                                                                                                                                                                                                                                                                                                                                                                                                                                                                                                                                                                                                                                                                                                                                                                                                                                                                                                                                                                                                                                                                                                                                                                                                                       |           |      |

| Minimum Clearances                                                    |     |     |
|-----------------------------------------------------------------------|-----|-----|
| Clearance to combustible construction                                 | 18" | 457 |
| <ul> <li>O Clearance to protected combustible construction</li> </ul> | 12" | 305 |
| R Clearance to non-combustible construction                           | 3"  | 76  |
| Minimum clearance top of open hood to non-combustible surface         | 24" | 610 |

NOTE: Do not install under unprotected combustible or protected combustible construction without using a fire safe ventilation system As per UL 507 and CSA C22.2 No 60335-2-31.

If the grill is to be placed into a combustible enclosure, an approved insulated jacket is necessary. Use only the DCS insulated jacket which has specifically been designed and tested for this purpose.