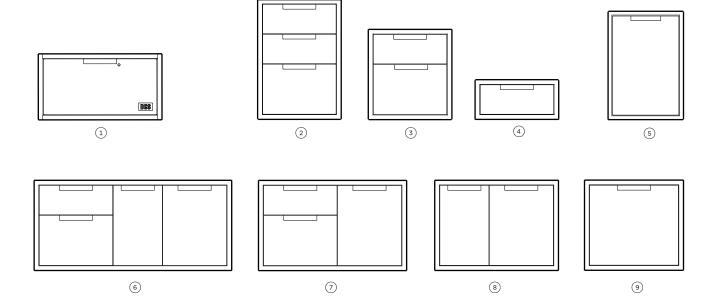

#### **DRAWERS**

- ① WD1-30-SSOD Warming drawer
  30" Outdoor warming drawer, removable stainless
  steel shelf, space for 6 standard dinner plates.
- 2 TDT1-20 Tower drawer triple 20 5/16" Wide outdoor weather resistant triple drawers.
- 3 TDD1-20 Tower drawer double 20 5/16" Wide outdoor weather resistant double drawers.
- 4 TDS1-20 Tower drawer single 20 5/16" Wide outdoor weather resistant single drawer.
- 5 **TB1-20 Trash bin**20 5/16" Wide waste solution with two full sized removable bins.
- 6 ADR2-48 Access drawers48" Wide access four drawer or convert to trash drawer and flexible storage.
- ADR2-36 Access drawers
   36" Wide access three drawer or convert to trash drawer and flexible storage.
- (8) ADR2-30 Access drawers 30" Wide access two drawer or convert to trash drawer and flexible storage.
- ADR2-24 Access drawers
  24" Wide access single drawer or convert to trash drawer.

#### **ACCESS DOORS**

① DP1-42 Dry pantry

42" Wide dry pantry, adjustable storage, removable storage bins and wire shelves.

2 ADN1-20X48 Access doors

48" Wide access doors, for built in cabinet storage.

3 ADN1-20X36 Access doors

36" Wide access doors, for built in cabinet storage.

4 ADN1-20X30 Access doors

30" Wide access doors, for built in cabinet storage.

(5) ADN1-20X24 Access doors

24" Wide access doors, for built in cabinet storage.