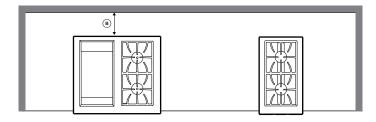

| Minimum Clearances                                                    |     |     |
|-----------------------------------------------------------------------|-----|-----|
| Clearance to combustible construction                                 | 18" | 457 |
| <ul> <li>O Clearance to protected combustible construction</li> </ul> | 12" | 305 |
| R Clearance to non-combustible construction                           | 3"  | 76  |
| Minimum clearance top of open hood to non-combustible surface         | 24" | 610 |