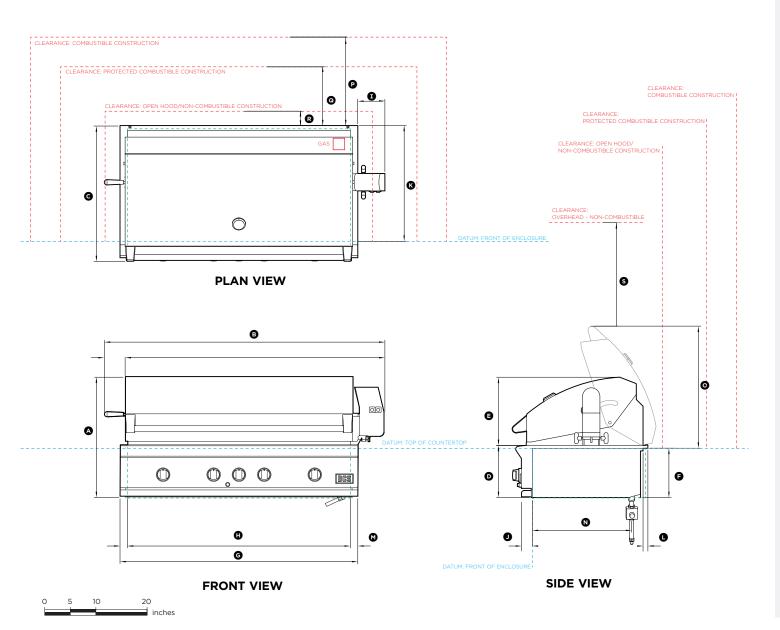

**DATA SHEETS** 

DATA SHEET | 48" GRILLS

BH1-48RI, BH1-48R

#### Model no:

BH1-48RI-N, BH1-48RI-L, BH1-48R-N, BH1-48R-L

| Product Dimensions                                                                                                                                                                                                                                                                                                                                                                                                                                                                                                                                                                                                                                                                                                                                                                                                                                                                                                                                                                                                                                                                                                                                                                                                                                                                                                                                                                                                                                                                                                                                                                                                                                                                                                                                                                                                                                                                                                                                                                                                                                                                                                    |           | mm   |
|-----------------------------------------------------------------------------------------------------------------------------------------------------------------------------------------------------------------------------------------------------------------------------------------------------------------------------------------------------------------------------------------------------------------------------------------------------------------------------------------------------------------------------------------------------------------------------------------------------------------------------------------------------------------------------------------------------------------------------------------------------------------------------------------------------------------------------------------------------------------------------------------------------------------------------------------------------------------------------------------------------------------------------------------------------------------------------------------------------------------------------------------------------------------------------------------------------------------------------------------------------------------------------------------------------------------------------------------------------------------------------------------------------------------------------------------------------------------------------------------------------------------------------------------------------------------------------------------------------------------------------------------------------------------------------------------------------------------------------------------------------------------------------------------------------------------------------------------------------------------------------------------------------------------------------------------------------------------------------------------------------------------------------------------------------------------------------------------------------------------------|-----------|------|
| Overall height                                                                                                                                                                                                                                                                                                                                                                                                                                                                                                                                                                                                                                                                                                                                                                                                                                                                                                                                                                                                                                                                                                                                                                                                                                                                                                                                                                                                                                                                                                                                                                                                                                                                                                                                                                                                                                                                                                                                                                                                                                                                                                        | 24 1/4"   | 616  |
| Overall width including rotisserie motor                                                                                                                                                                                                                                                                                                                                                                                                                                                                                                                                                                                                                                                                                                                                                                                                                                                                                                                                                                                                                                                                                                                                                                                                                                                                                                                                                                                                                                                                                                                                                                                                                                                                                                                                                                                                                                                                                                                                                                                                                                                                              | 59 1/16"  | 1436 |
| © Overall depth                                                                                                                                                                                                                                                                                                                                                                                                                                                                                                                                                                                                                                                                                                                                                                                                                                                                                                                                                                                                                                                                                                                                                                                                                                                                                                                                                                                                                                                                                                                                                                                                                                                                                                                                                                                                                                                                                                                                                                                                                                                                                                       | 27 5/16"  | 694  |
| Height of chassis including flange                                                                                                                                                                                                                                                                                                                                                                                                                                                                                                                                                                                                                                                                                                                                                                                                                                                                                                                                                                                                                                                                                                                                                                                                                                                                                                                                                                                                                                                                                                                                                                                                                                                                                                                                                                                                                                                                                                                                                                                                                                                                                    | 10 1/2"   | 267  |
| Height of chassis from top of hood to flange                                                                                                                                                                                                                                                                                                                                                                                                                                                                                                                                                                                                                                                                                                                                                                                                                                                                                                                                                                                                                                                                                                                                                                                                                                                                                                                                                                                                                                                                                                                                                                                                                                                                                                                                                                                                                                                                                                                                                                                                                                                                          | 13 3/4"   | 349  |
| Height of chassis below flange                                                                                                                                                                                                                                                                                                                                                                                                                                                                                                                                                                                                                                                                                                                                                                                                                                                                                                                                                                                                                                                                                                                                                                                                                                                                                                                                                                                                                                                                                                                                                                                                                                                                                                                                                                                                                                                                                                                                                                                                                                                                                        | 9 15/16"  | 253  |
| © Width of control panel                                                                                                                                                                                                                                                                                                                                                                                                                                                                                                                                                                                                                                                                                                                                                                                                                                                                                                                                                                                                                                                                                                                                                                                                                                                                                                                                                                                                                                                                                                                                                                                                                                                                                                                                                                                                                                                                                                                                                                                                                                                                                              | 47 15/16" | 1217 |
| Width of chassis inside enclosure                                                                                                                                                                                                                                                                                                                                                                                                                                                                                                                                                                                                                                                                                                                                                                                                                                                                                                                                                                                                                                                                                                                                                                                                                                                                                                                                                                                                                                                                                                                                                                                                                                                                                                                                                                                                                                                                                                                                                                                                                                                                                     | 44 7/8"   | 1140 |
| Rotisserie motor depth                                                                                                                                                                                                                                                                                                                                                                                                                                                                                                                                                                                                                                                                                                                                                                                                                                                                                                                                                                                                                                                                                                                                                                                                                                                                                                                                                                                                                                                                                                                                                                                                                                                                                                                                                                                                                                                                                                                                                                                                                                                                                                | 5 1/2"    | 139  |
| ① Control panel depth                                                                                                                                                                                                                                                                                                                                                                                                                                                                                                                                                                                                                                                                                                                                                                                                                                                                                                                                                                                                                                                                                                                                                                                                                                                                                                                                                                                                                                                                                                                                                                                                                                                                                                                                                                                                                                                                                                                                                                                                                                                                                                 | 22 3/16   | 55   |
| ® Front of chassis (proud) to rear flange                                                                                                                                                                                                                                                                                                                                                                                                                                                                                                                                                                                                                                                                                                                                                                                                                                                                                                                                                                                                                                                                                                                                                                                                                                                                                                                                                                                                                                                                                                                                                                                                                                                                                                                                                                                                                                                                                                                                                                                                                                                                             | 23 5/16"  | 592  |
| © Depth of rear flange                                                                                                                                                                                                                                                                                                                                                                                                                                                                                                                                                                                                                                                                                                                                                                                                                                                                                                                                                                                                                                                                                                                                                                                                                                                                                                                                                                                                                                                                                                                                                                                                                                                                                                                                                                                                                                                                                                                                                                                                                                                                                                | 1"        | 25   |
| Width of side flanges     ■ Width of side flanges | 1 9/16"   | 39   |
| Front of chassis to gas outlet                                                                                                                                                                                                                                                                                                                                                                                                                                                                                                                                                                                                                                                                                                                                                                                                                                                                                                                                                                                                                                                                                                                                                                                                                                                                                                                                                                                                                                                                                                                                                                                                                                                                                                                                                                                                                                                                                                                                                                                                                                                                                        | 20 1/16"  | 509  |
| Height of open hood to top of counter-top                                                                                                                                                                                                                                                                                                                                                                                                                                                                                                                                                                                                                                                                                                                                                                                                                                                                                                                                                                                                                                                                                                                                                                                                                                                                                                                                                                                                                                                                                                                                                                                                                                                                                                                                                                                                                                                                                                                                                                                                                                                                             | 23 3/4"   | 618  |
|                                                                                                                                                                                                                                                                                                                                                                                                                                                                                                                                                                                                                                                                                                                                                                                                                                                                                                                                                                                                                                                                                                                                                                                                                                                                                                                                                                                                                                                                                                                                                                                                                                                                                                                                                                                                                                                                                                                                                                                                                                                                                                                       |           |      |

| Minimum Clearances                                                    |     |     |
|-----------------------------------------------------------------------|-----|-----|
| Clearance to combustible construction                                 | 18" | 457 |
| <ul> <li>O Clearance to protected combustible construction</li> </ul> | 12" | 305 |
| R Clearance to non-combustible construction                           | 3"  | 76  |
| Minimum clearance top of open hood to non-combustible surface         | 24" | 610 |

NOTE: Do not install under unprotected combustible or protected combustible construction without using a fire safe ventilation system As per UL 507 and CSA C22.2 No 60335-2-31.

If the grill is to be placed into a combustible enclosure, an approved insulated jacket is necessary. Use only the DCS insulated jacket which has specifically been designed and tested for this purpose.

48" Insulated jacket model number: BGA48-IJS

INDICATES CABINETRY / PRODUCT DATUM ------INDICATES CABINETRY CLEARANCES ------

DATA SHEET | 48" GRILLS BH1-48RS