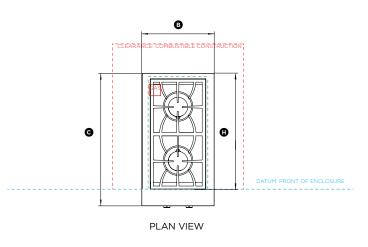

**DATA SHEETS** 

DATA SHEET | 48" GRILLS

BH1-48RI, BH1-48R

#### Model no:

BH1-48RI-N, BH1-48RI-L, BH1-48R-N, BH1-48R-L

| Product Dimensions                                                                                                                                                                                                                                                                                                                                                                                                                                                                                                                                                                                                                                                                                                                                                                                                                                                                                                                                                                                                                                                                                                                                                                                                                                                                                                                                                                                                                                                                                                                                                                                                                                                                                                                                                                                                                                                                                                                                                                                                                                                                                                    |           | mm   |
|-----------------------------------------------------------------------------------------------------------------------------------------------------------------------------------------------------------------------------------------------------------------------------------------------------------------------------------------------------------------------------------------------------------------------------------------------------------------------------------------------------------------------------------------------------------------------------------------------------------------------------------------------------------------------------------------------------------------------------------------------------------------------------------------------------------------------------------------------------------------------------------------------------------------------------------------------------------------------------------------------------------------------------------------------------------------------------------------------------------------------------------------------------------------------------------------------------------------------------------------------------------------------------------------------------------------------------------------------------------------------------------------------------------------------------------------------------------------------------------------------------------------------------------------------------------------------------------------------------------------------------------------------------------------------------------------------------------------------------------------------------------------------------------------------------------------------------------------------------------------------------------------------------------------------------------------------------------------------------------------------------------------------------------------------------------------------------------------------------------------------|-----------|------|
| Overall height                                                                                                                                                                                                                                                                                                                                                                                                                                                                                                                                                                                                                                                                                                                                                                                                                                                                                                                                                                                                                                                                                                                                                                                                                                                                                                                                                                                                                                                                                                                                                                                                                                                                                                                                                                                                                                                                                                                                                                                                                                                                                                        | 24 1/4"   | 616  |
| Overall width including rotisserie motor                                                                                                                                                                                                                                                                                                                                                                                                                                                                                                                                                                                                                                                                                                                                                                                                                                                                                                                                                                                                                                                                                                                                                                                                                                                                                                                                                                                                                                                                                                                                                                                                                                                                                                                                                                                                                                                                                                                                                                                                                                                                              | 59 1/16"  | 1436 |
| © Overall depth                                                                                                                                                                                                                                                                                                                                                                                                                                                                                                                                                                                                                                                                                                                                                                                                                                                                                                                                                                                                                                                                                                                                                                                                                                                                                                                                                                                                                                                                                                                                                                                                                                                                                                                                                                                                                                                                                                                                                                                                                                                                                                       | 27 5/16"  | 694  |
| Height of chassis including flange                                                                                                                                                                                                                                                                                                                                                                                                                                                                                                                                                                                                                                                                                                                                                                                                                                                                                                                                                                                                                                                                                                                                                                                                                                                                                                                                                                                                                                                                                                                                                                                                                                                                                                                                                                                                                                                                                                                                                                                                                                                                                    | 10 1/2"   | 267  |
| Height of chassis from top of hood to flange                                                                                                                                                                                                                                                                                                                                                                                                                                                                                                                                                                                                                                                                                                                                                                                                                                                                                                                                                                                                                                                                                                                                                                                                                                                                                                                                                                                                                                                                                                                                                                                                                                                                                                                                                                                                                                                                                                                                                                                                                                                                          | 13 3/4"   | 349  |
| Height of chassis below flange                                                                                                                                                                                                                                                                                                                                                                                                                                                                                                                                                                                                                                                                                                                                                                                                                                                                                                                                                                                                                                                                                                                                                                                                                                                                                                                                                                                                                                                                                                                                                                                                                                                                                                                                                                                                                                                                                                                                                                                                                                                                                        | 9 15/16"  | 253  |
| © Width of control panel                                                                                                                                                                                                                                                                                                                                                                                                                                                                                                                                                                                                                                                                                                                                                                                                                                                                                                                                                                                                                                                                                                                                                                                                                                                                                                                                                                                                                                                                                                                                                                                                                                                                                                                                                                                                                                                                                                                                                                                                                                                                                              | 47 15/16" | 1217 |
| Width of chassis inside enclosure                                                                                                                                                                                                                                                                                                                                                                                                                                                                                                                                                                                                                                                                                                                                                                                                                                                                                                                                                                                                                                                                                                                                                                                                                                                                                                                                                                                                                                                                                                                                                                                                                                                                                                                                                                                                                                                                                                                                                                                                                                                                                     | 44 7/8"   | 1140 |
| Rotisserie motor depth                                                                                                                                                                                                                                                                                                                                                                                                                                                                                                                                                                                                                                                                                                                                                                                                                                                                                                                                                                                                                                                                                                                                                                                                                                                                                                                                                                                                                                                                                                                                                                                                                                                                                                                                                                                                                                                                                                                                                                                                                                                                                                | 5 1/2"    | 139  |
| ① Control panel depth                                                                                                                                                                                                                                                                                                                                                                                                                                                                                                                                                                                                                                                                                                                                                                                                                                                                                                                                                                                                                                                                                                                                                                                                                                                                                                                                                                                                                                                                                                                                                                                                                                                                                                                                                                                                                                                                                                                                                                                                                                                                                                 | 22 3/16   | 55   |
| ® Front of chassis (proud) to rear flange                                                                                                                                                                                                                                                                                                                                                                                                                                                                                                                                                                                                                                                                                                                                                                                                                                                                                                                                                                                                                                                                                                                                                                                                                                                                                                                                                                                                                                                                                                                                                                                                                                                                                                                                                                                                                                                                                                                                                                                                                                                                             | 23 5/16"  | 592  |
| © Depth of rear flange                                                                                                                                                                                                                                                                                                                                                                                                                                                                                                                                                                                                                                                                                                                                                                                                                                                                                                                                                                                                                                                                                                                                                                                                                                                                                                                                                                                                                                                                                                                                                                                                                                                                                                                                                                                                                                                                                                                                                                                                                                                                                                | 1"        | 25   |
| Width of side flanges     ■ Width of side flanges | 1 9/16"   | 39   |
| Front of chassis to gas outlet                                                                                                                                                                                                                                                                                                                                                                                                                                                                                                                                                                                                                                                                                                                                                                                                                                                                                                                                                                                                                                                                                                                                                                                                                                                                                                                                                                                                                                                                                                                                                                                                                                                                                                                                                                                                                                                                                                                                                                                                                                                                                        | 20 1/16"  | 509  |
| Height of open hood to top of counter-top                                                                                                                                                                                                                                                                                                                                                                                                                                                                                                                                                                                                                                                                                                                                                                                                                                                                                                                                                                                                                                                                                                                                                                                                                                                                                                                                                                                                                                                                                                                                                                                                                                                                                                                                                                                                                                                                                                                                                                                                                                                                             | 23 3/4"   | 618  |
|                                                                                                                                                                                                                                                                                                                                                                                                                                                                                                                                                                                                                                                                                                                                                                                                                                                                                                                                                                                                                                                                                                                                                                                                                                                                                                                                                                                                                                                                                                                                                                                                                                                                                                                                                                                                                                                                                                                                                                                                                                                                                                                       |           |      |

| Minimum Clearances                                                    |     |     |
|-----------------------------------------------------------------------|-----|-----|
| Clearance to combustible construction                                 | 18" | 457 |
| <ul> <li>O Clearance to protected combustible construction</li> </ul> | 12" | 305 |
| R Clearance to non-combustible construction                           | 3"  | 76  |
| Minimum clearance top of open hood to non-combustible surface         | 24" | 610 |

NOTE: Do not install under unprotected combustible or protected combustible construction without using a fire safe ventilation system As per UL 507 and CSA C22.2 No 60335-2-31.

If the grill is to be placed into a combustible enclosure, an approved insulated jacket is necessary. Use only the DCS insulated jacket which has specifically been designed and tested for this purpose.