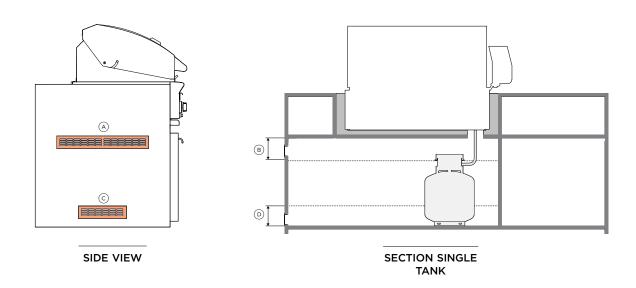

#### Model no:

BH1-48RI-N, BH1-48RI-L, BH1-48R-N, BH1-48R-L

| Product Dimensions                                                                                                                                                                                                                                                                                                                                                                                                                                                                                                                                                                                                                                                                                                                                                                                                                                                                                                                                                                                                                                                                                                                                                                                                                                                                                                                                                                                                                                                                                                                                                                                                                                                                                                                                                                                                                                                                                                                                                                                                                                                                                                    |           | mm   |
|-----------------------------------------------------------------------------------------------------------------------------------------------------------------------------------------------------------------------------------------------------------------------------------------------------------------------------------------------------------------------------------------------------------------------------------------------------------------------------------------------------------------------------------------------------------------------------------------------------------------------------------------------------------------------------------------------------------------------------------------------------------------------------------------------------------------------------------------------------------------------------------------------------------------------------------------------------------------------------------------------------------------------------------------------------------------------------------------------------------------------------------------------------------------------------------------------------------------------------------------------------------------------------------------------------------------------------------------------------------------------------------------------------------------------------------------------------------------------------------------------------------------------------------------------------------------------------------------------------------------------------------------------------------------------------------------------------------------------------------------------------------------------------------------------------------------------------------------------------------------------------------------------------------------------------------------------------------------------------------------------------------------------------------------------------------------------------------------------------------------------|-----------|------|
| Overall height                                                                                                                                                                                                                                                                                                                                                                                                                                                                                                                                                                                                                                                                                                                                                                                                                                                                                                                                                                                                                                                                                                                                                                                                                                                                                                                                                                                                                                                                                                                                                                                                                                                                                                                                                                                                                                                                                                                                                                                                                                                                                                        | 24 1/4"   | 616  |
| Overall width including rotisserie motor                                                                                                                                                                                                                                                                                                                                                                                                                                                                                                                                                                                                                                                                                                                                                                                                                                                                                                                                                                                                                                                                                                                                                                                                                                                                                                                                                                                                                                                                                                                                                                                                                                                                                                                                                                                                                                                                                                                                                                                                                                                                              | 59 1/16"  | 1436 |
| © Overall depth                                                                                                                                                                                                                                                                                                                                                                                                                                                                                                                                                                                                                                                                                                                                                                                                                                                                                                                                                                                                                                                                                                                                                                                                                                                                                                                                                                                                                                                                                                                                                                                                                                                                                                                                                                                                                                                                                                                                                                                                                                                                                                       | 27 5/16"  | 694  |
| Height of chassis including flange                                                                                                                                                                                                                                                                                                                                                                                                                                                                                                                                                                                                                                                                                                                                                                                                                                                                                                                                                                                                                                                                                                                                                                                                                                                                                                                                                                                                                                                                                                                                                                                                                                                                                                                                                                                                                                                                                                                                                                                                                                                                                    | 10 1/2"   | 267  |
| Height of chassis from top of hood to flange                                                                                                                                                                                                                                                                                                                                                                                                                                                                                                                                                                                                                                                                                                                                                                                                                                                                                                                                                                                                                                                                                                                                                                                                                                                                                                                                                                                                                                                                                                                                                                                                                                                                                                                                                                                                                                                                                                                                                                                                                                                                          | 13 3/4"   | 349  |
| Height of chassis below flange                                                                                                                                                                                                                                                                                                                                                                                                                                                                                                                                                                                                                                                                                                                                                                                                                                                                                                                                                                                                                                                                                                                                                                                                                                                                                                                                                                                                                                                                                                                                                                                                                                                                                                                                                                                                                                                                                                                                                                                                                                                                                        | 9 15/16"  | 253  |
| © Width of control panel                                                                                                                                                                                                                                                                                                                                                                                                                                                                                                                                                                                                                                                                                                                                                                                                                                                                                                                                                                                                                                                                                                                                                                                                                                                                                                                                                                                                                                                                                                                                                                                                                                                                                                                                                                                                                                                                                                                                                                                                                                                                                              | 47 15/16" | 1217 |
| Width of chassis inside enclosure                                                                                                                                                                                                                                                                                                                                                                                                                                                                                                                                                                                                                                                                                                                                                                                                                                                                                                                                                                                                                                                                                                                                                                                                                                                                                                                                                                                                                                                                                                                                                                                                                                                                                                                                                                                                                                                                                                                                                                                                                                                                                     | 44 7/8"   | 1140 |
| Rotisserie motor depth                                                                                                                                                                                                                                                                                                                                                                                                                                                                                                                                                                                                                                                                                                                                                                                                                                                                                                                                                                                                                                                                                                                                                                                                                                                                                                                                                                                                                                                                                                                                                                                                                                                                                                                                                                                                                                                                                                                                                                                                                                                                                                | 5 1/2"    | 139  |
| ① Control panel depth                                                                                                                                                                                                                                                                                                                                                                                                                                                                                                                                                                                                                                                                                                                                                                                                                                                                                                                                                                                                                                                                                                                                                                                                                                                                                                                                                                                                                                                                                                                                                                                                                                                                                                                                                                                                                                                                                                                                                                                                                                                                                                 | 22 3/16   | 55   |
| ® Front of chassis (proud) to rear flange                                                                                                                                                                                                                                                                                                                                                                                                                                                                                                                                                                                                                                                                                                                                                                                                                                                                                                                                                                                                                                                                                                                                                                                                                                                                                                                                                                                                                                                                                                                                                                                                                                                                                                                                                                                                                                                                                                                                                                                                                                                                             | 23 5/16"  | 592  |
| © Depth of rear flange                                                                                                                                                                                                                                                                                                                                                                                                                                                                                                                                                                                                                                                                                                                                                                                                                                                                                                                                                                                                                                                                                                                                                                                                                                                                                                                                                                                                                                                                                                                                                                                                                                                                                                                                                                                                                                                                                                                                                                                                                                                                                                | 1"        | 25   |
| Width of side flanges     ■ Width of side flanges | 1 9/16"   | 39   |
| Front of chassis to gas outlet                                                                                                                                                                                                                                                                                                                                                                                                                                                                                                                                                                                                                                                                                                                                                                                                                                                                                                                                                                                                                                                                                                                                                                                                                                                                                                                                                                                                                                                                                                                                                                                                                                                                                                                                                                                                                                                                                                                                                                                                                                                                                        | 20 1/16"  | 509  |
| Height of open hood to top of counter-top                                                                                                                                                                                                                                                                                                                                                                                                                                                                                                                                                                                                                                                                                                                                                                                                                                                                                                                                                                                                                                                                                                                                                                                                                                                                                                                                                                                                                                                                                                                                                                                                                                                                                                                                                                                                                                                                                                                                                                                                                                                                             | 23 3/4"   | 618  |
|                                                                                                                                                                                                                                                                                                                                                                                                                                                                                                                                                                                                                                                                                                                                                                                                                                                                                                                                                                                                                                                                                                                                                                                                                                                                                                                                                                                                                                                                                                                                                                                                                                                                                                                                                                                                                                                                                                                                                                                                                                                                                                                       |           |      |

| Minimum Clearances                                                    |     |     |
|-----------------------------------------------------------------------|-----|-----|
| Clearance to combustible construction                                 | 18" | 457 |
| <ul> <li>O Clearance to protected combustible construction</li> </ul> | 12" | 305 |
| R Clearance to non-combustible construction                           | 3"  | 76  |
| Minimum clearance top of open hood to non-combustible surface         | 24" | 610 |