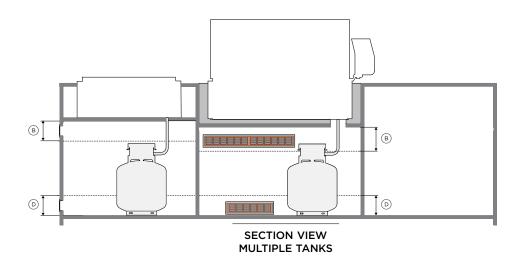

| Minimum Clearances                                                    |     |     |
|-----------------------------------------------------------------------|-----|-----|
| Clearance to combustible construction                                 | 18" | 457 |
| <ul> <li>O Clearance to protected combustible construction</li> </ul> | 12" | 305 |
| R Clearance to non-combustible construction                           | 3"  | 76  |
| Minimum clearance top of open hood to non-combustible surface         | 24" | 610 |

NOTE: Do not install under unprotected combustible or protected combustible construction without using a fire safe ventilation system As per UL 507 and CSA C22.2 No 60335-2-31.

If the grill is to be placed into a combustible enclosure, an approved insulated jacket is necessary. Use only the DCS insulated jacket which has specifically been designed and tested for this purpose.