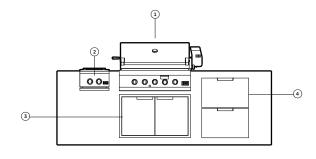

#### MODELS

| 1 48" Grill with Rotisserie and Sear Burner | 48" Grill with Side Burner                | 36" Grill with Rotisserie and Smoker Tray | ① 30" All Grill                         |
|---------------------------------------------|-------------------------------------------|-------------------------------------------|-----------------------------------------|
| Models: BH1-48RI-L (LPG), BH1-48RI-N (NG)   | Models: BH1-48RS-L (LPG), BH1-48RS-N (NG) | Models: BH1-36R-L (LPG), BH1-36R-N (NG)   | Models: BH1-30R-L (LPG), BH1-30R-N (NG) |
| 2 48" Cad Grill Cart                        | ② 48" Cad Grill Cart                      | ② 36" Cad Grill Cart                      | ② 30" Cad Grill Cart                    |
| CAD1-48                                     | CAD1-48                                   | CAD1-36                                   | CAD1-30                                 |
| 3 Shelf Accessories - Optional              | Shelf Accessories - Optional              | 3 Shelf Accessories - Optional            | 3 Shelf Accessories - Optional          |
| Side Shelf - CAD1-SK                        | Side Shelf - CAD1-SK                      | Side Shelf - CAD1-SK                      | Side Shelf - CAD1-SK                    |
| Bamboo Cutting Board AP-CBB                 | Bamboo Cutting Board AP-CBB               | Bamboo Cutting Board AP-CBB               | Back Bar - CAD30-BB                     |
|                                             |                                           |                                           | Bamboo Cutting Board AP-CBB             |

# DESIGN CHOICES | COMPACT CONFIGURATIONS

| 36" Grill with Rotisserie and Sear Burner                      | <ol> <li>36" Grill with Rotisserie and Smoker Tray</li> </ol> | <ol> <li>48" Grill with Rotisserie, Side burner and Smoker Tray</li> </ol> |
|----------------------------------------------------------------|---------------------------------------------------------------|----------------------------------------------------------------------------|
| Models: BH1-36RI-L (LPG), BH1-36RI-N (NG)                      | Models: BH1-36R-L (LPG), BH1-36R-N (NG)                       | Models: BH1-48RS-L (LPG), BH1-48RS-N (NG)                                  |
| 6" Side Storage Unit                                           | ② 14" Double Side Burner                                      | ② 30" Griddle/Side Burner                                                  |
| ASH6-36                                                        | Models: BGC132-BI-L (LPG), BGC132-BI (NG)                     | Models: BFGC-30BGD-L (LPG), BFGC-30BGD-N (NG)                              |
| 36" Access Drawers Built-in                                    | 3 36" Access Doors Built-in                                   | 3 30" Insulation Jacket                                                    |
| ADR2-36                                                        | ADN1-20X36                                                    | BGB30-IJS                                                                  |
|                                                                | 4 24" Outdoor Refrigerator Drawers                            | 48" Insulation Jacket                                                      |
|                                                                | RF24DE4                                                       | BGA48-IJS                                                                  |
|                                                                |                                                               | 30" Access Drawers Built-in                                                |
|                                                                |                                                               | ADN1-20X30                                                                 |
|                                                                |                                                               | 48" Access Doors Built-in                                                  |
| NOTE: Multiple grill and storage configurations are available. |                                                               | ADN1-20X48                                                                 |