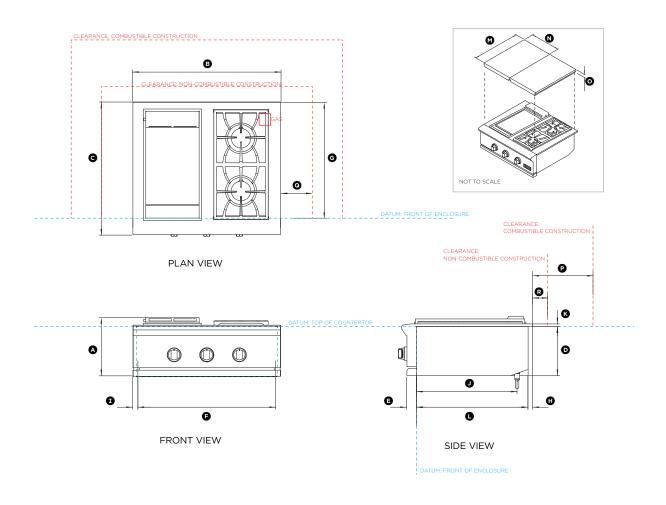

**DATA SHEETS** 

DATA SHEET | 48" GRILLS

BH1-48RI, BH1-48R

#### Model no:

BH1-48RI-N, BH1-48RI-L, BH1-48R-N, BH1-48R-L

| Product Dimensions                                                                                                                                                                                                                                                                                                                                                                                                                                                                                                                                                                                                                                                                                                                                                                                                                                                                                                                                                                                                                                                                                                                                                                                                                                                                                                                                                                                                                                                                                                                                                                                                                                                                                                                                                                                                                                                                                                                                                                                                                                                                                                    |           | mm   |
|-----------------------------------------------------------------------------------------------------------------------------------------------------------------------------------------------------------------------------------------------------------------------------------------------------------------------------------------------------------------------------------------------------------------------------------------------------------------------------------------------------------------------------------------------------------------------------------------------------------------------------------------------------------------------------------------------------------------------------------------------------------------------------------------------------------------------------------------------------------------------------------------------------------------------------------------------------------------------------------------------------------------------------------------------------------------------------------------------------------------------------------------------------------------------------------------------------------------------------------------------------------------------------------------------------------------------------------------------------------------------------------------------------------------------------------------------------------------------------------------------------------------------------------------------------------------------------------------------------------------------------------------------------------------------------------------------------------------------------------------------------------------------------------------------------------------------------------------------------------------------------------------------------------------------------------------------------------------------------------------------------------------------------------------------------------------------------------------------------------------------|-----------|------|
| Overall height                                                                                                                                                                                                                                                                                                                                                                                                                                                                                                                                                                                                                                                                                                                                                                                                                                                                                                                                                                                                                                                                                                                                                                                                                                                                                                                                                                                                                                                                                                                                                                                                                                                                                                                                                                                                                                                                                                                                                                                                                                                                                                        | 24 1/4"   | 616  |
| Overall width including rotisserie motor                                                                                                                                                                                                                                                                                                                                                                                                                                                                                                                                                                                                                                                                                                                                                                                                                                                                                                                                                                                                                                                                                                                                                                                                                                                                                                                                                                                                                                                                                                                                                                                                                                                                                                                                                                                                                                                                                                                                                                                                                                                                              | 59 1/16"  | 1436 |
| © Overall depth                                                                                                                                                                                                                                                                                                                                                                                                                                                                                                                                                                                                                                                                                                                                                                                                                                                                                                                                                                                                                                                                                                                                                                                                                                                                                                                                                                                                                                                                                                                                                                                                                                                                                                                                                                                                                                                                                                                                                                                                                                                                                                       | 27 5/16"  | 694  |
| Height of chassis including flange                                                                                                                                                                                                                                                                                                                                                                                                                                                                                                                                                                                                                                                                                                                                                                                                                                                                                                                                                                                                                                                                                                                                                                                                                                                                                                                                                                                                                                                                                                                                                                                                                                                                                                                                                                                                                                                                                                                                                                                                                                                                                    | 10 1/2"   | 267  |
| Height of chassis from top of hood to flange                                                                                                                                                                                                                                                                                                                                                                                                                                                                                                                                                                                                                                                                                                                                                                                                                                                                                                                                                                                                                                                                                                                                                                                                                                                                                                                                                                                                                                                                                                                                                                                                                                                                                                                                                                                                                                                                                                                                                                                                                                                                          | 13 3/4"   | 349  |
| Height of chassis below flange                                                                                                                                                                                                                                                                                                                                                                                                                                                                                                                                                                                                                                                                                                                                                                                                                                                                                                                                                                                                                                                                                                                                                                                                                                                                                                                                                                                                                                                                                                                                                                                                                                                                                                                                                                                                                                                                                                                                                                                                                                                                                        | 9 15/16"  | 253  |
| © Width of control panel                                                                                                                                                                                                                                                                                                                                                                                                                                                                                                                                                                                                                                                                                                                                                                                                                                                                                                                                                                                                                                                                                                                                                                                                                                                                                                                                                                                                                                                                                                                                                                                                                                                                                                                                                                                                                                                                                                                                                                                                                                                                                              | 47 15/16" | 1217 |
| Width of chassis inside enclosure                                                                                                                                                                                                                                                                                                                                                                                                                                                                                                                                                                                                                                                                                                                                                                                                                                                                                                                                                                                                                                                                                                                                                                                                                                                                                                                                                                                                                                                                                                                                                                                                                                                                                                                                                                                                                                                                                                                                                                                                                                                                                     | 44 7/8"   | 1140 |
| Rotisserie motor depth                                                                                                                                                                                                                                                                                                                                                                                                                                                                                                                                                                                                                                                                                                                                                                                                                                                                                                                                                                                                                                                                                                                                                                                                                                                                                                                                                                                                                                                                                                                                                                                                                                                                                                                                                                                                                                                                                                                                                                                                                                                                                                | 5 1/2"    | 139  |
| ① Control panel depth                                                                                                                                                                                                                                                                                                                                                                                                                                                                                                                                                                                                                                                                                                                                                                                                                                                                                                                                                                                                                                                                                                                                                                                                                                                                                                                                                                                                                                                                                                                                                                                                                                                                                                                                                                                                                                                                                                                                                                                                                                                                                                 | 22 3/16   | 55   |
| ® Front of chassis (proud) to rear flange                                                                                                                                                                                                                                                                                                                                                                                                                                                                                                                                                                                                                                                                                                                                                                                                                                                                                                                                                                                                                                                                                                                                                                                                                                                                                                                                                                                                                                                                                                                                                                                                                                                                                                                                                                                                                                                                                                                                                                                                                                                                             | 23 5/16"  | 592  |
| © Depth of rear flange                                                                                                                                                                                                                                                                                                                                                                                                                                                                                                                                                                                                                                                                                                                                                                                                                                                                                                                                                                                                                                                                                                                                                                                                                                                                                                                                                                                                                                                                                                                                                                                                                                                                                                                                                                                                                                                                                                                                                                                                                                                                                                | 1"        | 25   |
| Width of side flanges     ■ Width of side flanges | 1 9/16"   | 39   |
| Front of chassis to gas outlet                                                                                                                                                                                                                                                                                                                                                                                                                                                                                                                                                                                                                                                                                                                                                                                                                                                                                                                                                                                                                                                                                                                                                                                                                                                                                                                                                                                                                                                                                                                                                                                                                                                                                                                                                                                                                                                                                                                                                                                                                                                                                        | 20 1/16"  | 509  |
| Height of open hood to top of counter-top                                                                                                                                                                                                                                                                                                                                                                                                                                                                                                                                                                                                                                                                                                                                                                                                                                                                                                                                                                                                                                                                                                                                                                                                                                                                                                                                                                                                                                                                                                                                                                                                                                                                                                                                                                                                                                                                                                                                                                                                                                                                             | 23 3/4"   | 618  |
|                                                                                                                                                                                                                                                                                                                                                                                                                                                                                                                                                                                                                                                                                                                                                                                                                                                                                                                                                                                                                                                                                                                                                                                                                                                                                                                                                                                                                                                                                                                                                                                                                                                                                                                                                                                                                                                                                                                                                                                                                                                                                                                       |           |      |

| Minimum Clearances                                                    |     |     |
|-----------------------------------------------------------------------|-----|-----|
| Clearance to combustible construction                                 | 18" | 457 |
| <ul> <li>O Clearance to protected combustible construction</li> </ul> | 12" | 305 |
| R Clearance to non-combustible construction                           | 3"  | 76  |
| Minimum clearance top of open hood to non-combustible surface         | 24" | 610 |

NOTE: Do not install under unprotected combustible or protected combustible construction without using a fire safe ventilation system As per UL 507 and CSA C22.2 No 60335-2-31.

If the grill is to be placed into a combustible enclosure, an approved insulated jacket is necessary. Use only the DCS insulated jacket which has specifically been designed and tested for this purpose.

48" Insulated jacket model number: BGA48-IJS

INDICATES CABINETRY / PRODUCT DATUM ------INDICATES CABINETRY CLEARANCES ------

DATA SHEET | 48" GRILLS BH1-48RS