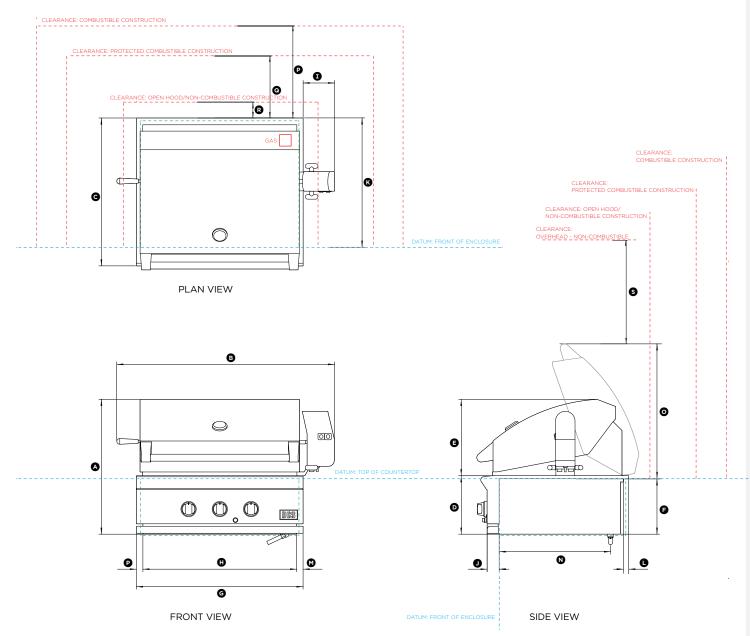

| Minimum Clearances                                                    |     |     |
|-----------------------------------------------------------------------|-----|-----|
| Clearance to combustible construction                                 | 18" | 457 |
| <ul> <li>O Clearance to protected combustible construction</li> </ul> | 12" | 305 |
| R Clearance to non-combustible construction                           | 3"  | 76  |
| Minimum clearance top of open hood to non-combustible surface         | 24" | 610 |

NOTE: Do not install under unprotected combustible or protected combustible construction without using a fire safe ventilation system As per UL 507 and CSA C22.2 No 60335-2-31.

If the grill is to be placed into a combustible enclosure, an approved insulated jacket is necessary. Use only the DCS insulated jacket which has specifically been designed and tested for this purpose.