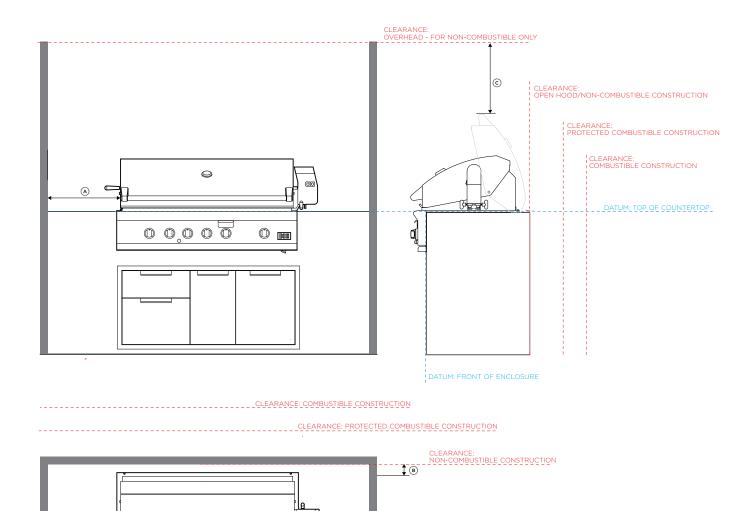

| Minimum Clearances                                                    |     |     |
|-----------------------------------------------------------------------|-----|-----|
| Clearance to combustible construction                                 | 18" | 457 |
| <ul> <li>O Clearance to protected combustible construction</li> </ul> | 12" | 305 |
| R Clearance to non-combustible construction                           | 3"  | 76  |
| Minimum clearance top of open hood to non-combustible surface         | 24" | 610 |

NOTE: Do not install under unprotected combustible or protected combustible construction without using a fire safe ventilation system As per UL 507 and CSA C22.2 No 60335-2-31.

If the grill is to be placed into a combustible enclosure, an approved insulated jacket is necessary. Use only the DCS insulated jacket which has specifically been designed and tested for this purpose.

48" Insulated jacket model number: BGA48-IJS

INDICATES CABINETRY / PRODUCT DATUM ------INDICATES CABINETRY CLEARANCES ------

DATA SHEET | 48" GRILLS BH1-48RS