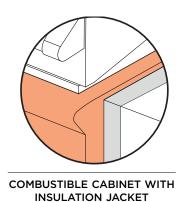

NOTE: Do not install under unprotected combustible or protected combustible construction without using a fire safe ventilation system As per UL 507 and CSA C22.2 No 60335-2-31.

If the grill is to be placed into a combustible enclosure, an approved insulated jacket is necessary. Use only the DCS insulated jacket which has specifically been designed and tested for this purpose.

48" Insulated jacket model number: BGA48-IJS

INDICATES CABINETRY / PRODUCT DATUM ------INDICATES CABINETRY CLEARANCES ------

DATA SHEET | 48" GRILLS BH1-48RS