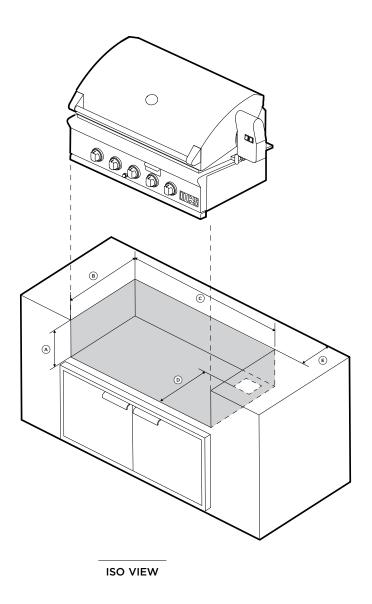

#### Model no:

BH1-48RI-N, BH1-48RI-L, BH1-48R-N, BH1-48R-L

| Product Dimensions                                                                                                                                                                                                                                                                                                                                                                                                                                                                                                                                                                                                                                                                                                                                                                                                                                                                                                                                                                                                                                                                                                                                                                                                                                                                                                                                                                                                                                                                                                                                                                                                                                                                                                                                                                                                                                                                                                                                                                                                                                                                                                    |           | mm   |
|-----------------------------------------------------------------------------------------------------------------------------------------------------------------------------------------------------------------------------------------------------------------------------------------------------------------------------------------------------------------------------------------------------------------------------------------------------------------------------------------------------------------------------------------------------------------------------------------------------------------------------------------------------------------------------------------------------------------------------------------------------------------------------------------------------------------------------------------------------------------------------------------------------------------------------------------------------------------------------------------------------------------------------------------------------------------------------------------------------------------------------------------------------------------------------------------------------------------------------------------------------------------------------------------------------------------------------------------------------------------------------------------------------------------------------------------------------------------------------------------------------------------------------------------------------------------------------------------------------------------------------------------------------------------------------------------------------------------------------------------------------------------------------------------------------------------------------------------------------------------------------------------------------------------------------------------------------------------------------------------------------------------------------------------------------------------------------------------------------------------------|-----------|------|
| Overall height                                                                                                                                                                                                                                                                                                                                                                                                                                                                                                                                                                                                                                                                                                                                                                                                                                                                                                                                                                                                                                                                                                                                                                                                                                                                                                                                                                                                                                                                                                                                                                                                                                                                                                                                                                                                                                                                                                                                                                                                                                                                                                        | 24 1/4"   | 616  |
| Overall width including rotisserie motor                                                                                                                                                                                                                                                                                                                                                                                                                                                                                                                                                                                                                                                                                                                                                                                                                                                                                                                                                                                                                                                                                                                                                                                                                                                                                                                                                                                                                                                                                                                                                                                                                                                                                                                                                                                                                                                                                                                                                                                                                                                                              | 59 1/16"  | 1436 |
| © Overall depth                                                                                                                                                                                                                                                                                                                                                                                                                                                                                                                                                                                                                                                                                                                                                                                                                                                                                                                                                                                                                                                                                                                                                                                                                                                                                                                                                                                                                                                                                                                                                                                                                                                                                                                                                                                                                                                                                                                                                                                                                                                                                                       | 27 5/16"  | 694  |
| Height of chassis including flange                                                                                                                                                                                                                                                                                                                                                                                                                                                                                                                                                                                                                                                                                                                                                                                                                                                                                                                                                                                                                                                                                                                                                                                                                                                                                                                                                                                                                                                                                                                                                                                                                                                                                                                                                                                                                                                                                                                                                                                                                                                                                    | 10 1/2"   | 267  |
| Height of chassis from top of hood to flange                                                                                                                                                                                                                                                                                                                                                                                                                                                                                                                                                                                                                                                                                                                                                                                                                                                                                                                                                                                                                                                                                                                                                                                                                                                                                                                                                                                                                                                                                                                                                                                                                                                                                                                                                                                                                                                                                                                                                                                                                                                                          | 13 3/4"   | 349  |
| Height of chassis below flange                                                                                                                                                                                                                                                                                                                                                                                                                                                                                                                                                                                                                                                                                                                                                                                                                                                                                                                                                                                                                                                                                                                                                                                                                                                                                                                                                                                                                                                                                                                                                                                                                                                                                                                                                                                                                                                                                                                                                                                                                                                                                        | 9 15/16"  | 253  |
| © Width of control panel                                                                                                                                                                                                                                                                                                                                                                                                                                                                                                                                                                                                                                                                                                                                                                                                                                                                                                                                                                                                                                                                                                                                                                                                                                                                                                                                                                                                                                                                                                                                                                                                                                                                                                                                                                                                                                                                                                                                                                                                                                                                                              | 47 15/16" | 1217 |
| Width of chassis inside enclosure                                                                                                                                                                                                                                                                                                                                                                                                                                                                                                                                                                                                                                                                                                                                                                                                                                                                                                                                                                                                                                                                                                                                                                                                                                                                                                                                                                                                                                                                                                                                                                                                                                                                                                                                                                                                                                                                                                                                                                                                                                                                                     | 44 7/8"   | 1140 |
| Rotisserie motor depth                                                                                                                                                                                                                                                                                                                                                                                                                                                                                                                                                                                                                                                                                                                                                                                                                                                                                                                                                                                                                                                                                                                                                                                                                                                                                                                                                                                                                                                                                                                                                                                                                                                                                                                                                                                                                                                                                                                                                                                                                                                                                                | 5 1/2"    | 139  |
| ① Control panel depth                                                                                                                                                                                                                                                                                                                                                                                                                                                                                                                                                                                                                                                                                                                                                                                                                                                                                                                                                                                                                                                                                                                                                                                                                                                                                                                                                                                                                                                                                                                                                                                                                                                                                                                                                                                                                                                                                                                                                                                                                                                                                                 | 22 3/16   | 55   |
| ® Front of chassis (proud) to rear flange                                                                                                                                                                                                                                                                                                                                                                                                                                                                                                                                                                                                                                                                                                                                                                                                                                                                                                                                                                                                                                                                                                                                                                                                                                                                                                                                                                                                                                                                                                                                                                                                                                                                                                                                                                                                                                                                                                                                                                                                                                                                             | 23 5/16"  | 592  |
| © Depth of rear flange                                                                                                                                                                                                                                                                                                                                                                                                                                                                                                                                                                                                                                                                                                                                                                                                                                                                                                                                                                                                                                                                                                                                                                                                                                                                                                                                                                                                                                                                                                                                                                                                                                                                                                                                                                                                                                                                                                                                                                                                                                                                                                | 1"        | 25   |
| Width of side flanges     ■ Width of side flanges | 1 9/16"   | 39   |
| Front of chassis to gas outlet                                                                                                                                                                                                                                                                                                                                                                                                                                                                                                                                                                                                                                                                                                                                                                                                                                                                                                                                                                                                                                                                                                                                                                                                                                                                                                                                                                                                                                                                                                                                                                                                                                                                                                                                                                                                                                                                                                                                                                                                                                                                                        | 20 1/16"  | 509  |
| Height of open hood to top of counter-top                                                                                                                                                                                                                                                                                                                                                                                                                                                                                                                                                                                                                                                                                                                                                                                                                                                                                                                                                                                                                                                                                                                                                                                                                                                                                                                                                                                                                                                                                                                                                                                                                                                                                                                                                                                                                                                                                                                                                                                                                                                                             | 23 3/4"   | 618  |
|                                                                                                                                                                                                                                                                                                                                                                                                                                                                                                                                                                                                                                                                                                                                                                                                                                                                                                                                                                                                                                                                                                                                                                                                                                                                                                                                                                                                                                                                                                                                                                                                                                                                                                                                                                                                                                                                                                                                                                                                                                                                                                                       |           |      |