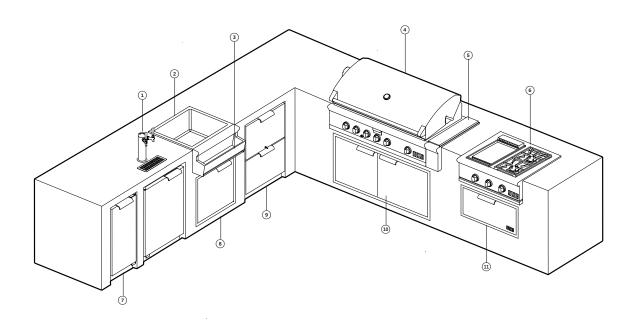

#### **INSULATION JACKETS**

- BGB30-IJS 30" Insulation Jacket 30" Jacket for combustible cabinet installation with BH1-30R grill or BFGC-30BGD Griddle/Side Burner
- ② BGA36-IJS INSULATION JACKET 36" Jacket for combustible cabinet installation
- BGA42-IJS INSULATION JACKET
   42" Jacket for combustible cabinet installation
   (ASH6-36 6" storage in combination with S7 36" grill)
- 48" Jacket for combustible cabinet installation
- BGA54-IJS INSULATION JACKET
   54" Jacket for combustible cabinet installation
   (ASH6-48 6" storage in combination with S7 48" grill)
- 6 ASH6-48 SIDE STORAGE6" Storage unit for side installation with S7 48" grills
- ASH6-36 SIDE STORAGE
   6" Storage unit for side installation with S7 36" grills

#### CHILLERS IN COUNTER

- BC25 Chiller Sink
  - 25" Bottle and ice sink with four condiment storage containers.
- 2 BC-BTTLEAC-25 Bottle Holder Sink Accessory 25" 1 litre bottle holder with towel rack.
- 3 RF24BTR2, RF24BTL2 Outdoor Beer Dispenser 24" Dual tap, CO² tank and regulator, refrigerated keg storage, door open alarm, digital temperature control with in counter drainage system. Left or right door
- 4 RF24BTR2, RF24BTL2 Outdoor Beer Dispenser 24" Single tap, CO<sup>2</sup> tank and regulator, refrigerated keg storage, door open alarm, digital temperature control with in counter drainage system. Left or right door opening

#### CHILLERS UNDER COUNTER

opening.

- 5 RF24DE4 Outdoor refrigerator drawers
  - 24" Refrigerated drawers, 5 cu foot capacity, rapid cool down, and open door alarm.
- 6 RF24RE4, RF24LE4 Outdoor refrigerator 24" Single door refrigerator, 5.3 cu foot capacity and open door alarm. Left or right door opening.
- 7 RF15IL3, RF15R3 Outdoor Ice Machine 15" Ice Machine, 39lb per day, sound buffered, eco and delay mode.

#### **DRAWERS**

- ① WD1-30-SSOD Warming drawer
  30" Outdoor warming drawer, removable stainless
  steel shelf, space for 6 standard dinner plates.
- 2 TDT1-20 Tower drawer triple 20 5/16" Wide outdoor weather resistant triple drawers.
- 3 TDD1-20 Tower drawer double 20 5/16" Wide outdoor weather resistant double drawers.
- 4 TDS1-20 Tower drawer single 20 5/16" Wide outdoor weather resistant single drawer.
- 5 **TB1-20 Trash bin**20 5/16" Wide waste solution with two full sized removable bins.
- 6 ADR2-48 Access drawers48" Wide access four drawer or convert to trash drawer and flexible storage.
- ADR2-36 Access drawers
   36" Wide access three drawer or convert to trash drawer and flexible storage.
- (8) ADR2-30 Access drawers 30" Wide access two drawer or convert to trash drawer and flexible storage.
- ADR2-24 Access drawers
  24" Wide access single drawer or convert to trash drawer.

#### **ACCESS DOORS**

① DP1-42 Dry pantry

42" Wide dry pantry, adjustable storage, removable storage bins and wire shelves.

2 ADN1-20X48 Access doors

48" Wide access doors, for built in cabinet storage.

3 ADN1-20X36 Access doors

36" Wide access doors, for built in cabinet storage.

4 ADN1-20X30 Access doors

30" Wide access doors, for built in cabinet storage.

(5) ADN1-20X24 Access doors

24" Wide access doors, for built in cabinet storage.