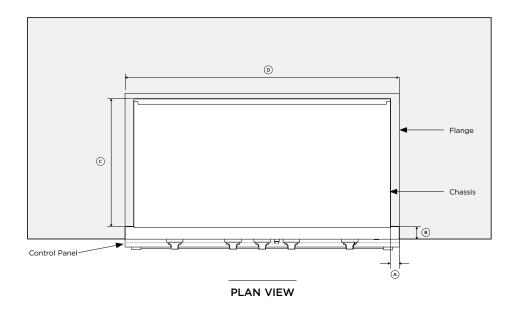

#### Model no:

BH1-48RI-N, BH1-48RI-L, BH1-48R-N, BH1-48R-L

| Product Dimensions                                                                                                                                                                                                                                                                                                                                                                                                                                                                                                                                                                                                                                                                                                                                                                                                                                                                                                                                                                                                                                                                                                                                                                                                                                                                                                                                                                                                                                                                                                                                                                                                                                                                                                                                                                                                                                                                                                                                                                                                                                                                                                    |           | mm   |
|-----------------------------------------------------------------------------------------------------------------------------------------------------------------------------------------------------------------------------------------------------------------------------------------------------------------------------------------------------------------------------------------------------------------------------------------------------------------------------------------------------------------------------------------------------------------------------------------------------------------------------------------------------------------------------------------------------------------------------------------------------------------------------------------------------------------------------------------------------------------------------------------------------------------------------------------------------------------------------------------------------------------------------------------------------------------------------------------------------------------------------------------------------------------------------------------------------------------------------------------------------------------------------------------------------------------------------------------------------------------------------------------------------------------------------------------------------------------------------------------------------------------------------------------------------------------------------------------------------------------------------------------------------------------------------------------------------------------------------------------------------------------------------------------------------------------------------------------------------------------------------------------------------------------------------------------------------------------------------------------------------------------------------------------------------------------------------------------------------------------------|-----------|------|
| Overall height                                                                                                                                                                                                                                                                                                                                                                                                                                                                                                                                                                                                                                                                                                                                                                                                                                                                                                                                                                                                                                                                                                                                                                                                                                                                                                                                                                                                                                                                                                                                                                                                                                                                                                                                                                                                                                                                                                                                                                                                                                                                                                        | 24 1/4"   | 616  |
| Overall width including rotisserie motor                                                                                                                                                                                                                                                                                                                                                                                                                                                                                                                                                                                                                                                                                                                                                                                                                                                                                                                                                                                                                                                                                                                                                                                                                                                                                                                                                                                                                                                                                                                                                                                                                                                                                                                                                                                                                                                                                                                                                                                                                                                                              | 59 1/16"  | 1436 |
| © Overall depth                                                                                                                                                                                                                                                                                                                                                                                                                                                                                                                                                                                                                                                                                                                                                                                                                                                                                                                                                                                                                                                                                                                                                                                                                                                                                                                                                                                                                                                                                                                                                                                                                                                                                                                                                                                                                                                                                                                                                                                                                                                                                                       | 27 5/16"  | 694  |
| Height of chassis including flange                                                                                                                                                                                                                                                                                                                                                                                                                                                                                                                                                                                                                                                                                                                                                                                                                                                                                                                                                                                                                                                                                                                                                                                                                                                                                                                                                                                                                                                                                                                                                                                                                                                                                                                                                                                                                                                                                                                                                                                                                                                                                    | 10 1/2"   | 267  |
| Height of chassis from top of hood to flange                                                                                                                                                                                                                                                                                                                                                                                                                                                                                                                                                                                                                                                                                                                                                                                                                                                                                                                                                                                                                                                                                                                                                                                                                                                                                                                                                                                                                                                                                                                                                                                                                                                                                                                                                                                                                                                                                                                                                                                                                                                                          | 13 3/4"   | 349  |
| Height of chassis below flange                                                                                                                                                                                                                                                                                                                                                                                                                                                                                                                                                                                                                                                                                                                                                                                                                                                                                                                                                                                                                                                                                                                                                                                                                                                                                                                                                                                                                                                                                                                                                                                                                                                                                                                                                                                                                                                                                                                                                                                                                                                                                        | 9 15/16"  | 253  |
| © Width of control panel                                                                                                                                                                                                                                                                                                                                                                                                                                                                                                                                                                                                                                                                                                                                                                                                                                                                                                                                                                                                                                                                                                                                                                                                                                                                                                                                                                                                                                                                                                                                                                                                                                                                                                                                                                                                                                                                                                                                                                                                                                                                                              | 47 15/16" | 1217 |
| Width of chassis inside enclosure                                                                                                                                                                                                                                                                                                                                                                                                                                                                                                                                                                                                                                                                                                                                                                                                                                                                                                                                                                                                                                                                                                                                                                                                                                                                                                                                                                                                                                                                                                                                                                                                                                                                                                                                                                                                                                                                                                                                                                                                                                                                                     | 44 7/8"   | 1140 |
| Rotisserie motor depth                                                                                                                                                                                                                                                                                                                                                                                                                                                                                                                                                                                                                                                                                                                                                                                                                                                                                                                                                                                                                                                                                                                                                                                                                                                                                                                                                                                                                                                                                                                                                                                                                                                                                                                                                                                                                                                                                                                                                                                                                                                                                                | 5 1/2"    | 139  |
| ① Control panel depth                                                                                                                                                                                                                                                                                                                                                                                                                                                                                                                                                                                                                                                                                                                                                                                                                                                                                                                                                                                                                                                                                                                                                                                                                                                                                                                                                                                                                                                                                                                                                                                                                                                                                                                                                                                                                                                                                                                                                                                                                                                                                                 | 22 3/16   | 55   |
| ® Front of chassis (proud) to rear flange                                                                                                                                                                                                                                                                                                                                                                                                                                                                                                                                                                                                                                                                                                                                                                                                                                                                                                                                                                                                                                                                                                                                                                                                                                                                                                                                                                                                                                                                                                                                                                                                                                                                                                                                                                                                                                                                                                                                                                                                                                                                             | 23 5/16"  | 592  |
| © Depth of rear flange                                                                                                                                                                                                                                                                                                                                                                                                                                                                                                                                                                                                                                                                                                                                                                                                                                                                                                                                                                                                                                                                                                                                                                                                                                                                                                                                                                                                                                                                                                                                                                                                                                                                                                                                                                                                                                                                                                                                                                                                                                                                                                | 1"        | 25   |
| Width of side flanges     ■ Width of side flanges | 1 9/16"   | 39   |
| Front of chassis to gas outlet                                                                                                                                                                                                                                                                                                                                                                                                                                                                                                                                                                                                                                                                                                                                                                                                                                                                                                                                                                                                                                                                                                                                                                                                                                                                                                                                                                                                                                                                                                                                                                                                                                                                                                                                                                                                                                                                                                                                                                                                                                                                                        | 20 1/16"  | 509  |
| Height of open hood to top of counter-top                                                                                                                                                                                                                                                                                                                                                                                                                                                                                                                                                                                                                                                                                                                                                                                                                                                                                                                                                                                                                                                                                                                                                                                                                                                                                                                                                                                                                                                                                                                                                                                                                                                                                                                                                                                                                                                                                                                                                                                                                                                                             | 23 3/4"   | 618  |
|                                                                                                                                                                                                                                                                                                                                                                                                                                                                                                                                                                                                                                                                                                                                                                                                                                                                                                                                                                                                                                                                                                                                                                                                                                                                                                                                                                                                                                                                                                                                                                                                                                                                                                                                                                                                                                                                                                                                                                                                                                                                                                                       |           |      |