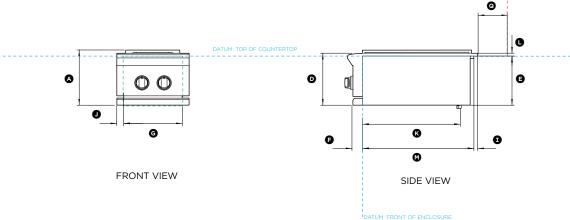

**DATA SHEETS** 

DATA SHEET | 48" GRILLS

BH1-48RI, BH1-48R

#### Model no:

BH1-48RI-N, BH1-48RI-L, BH1-48R-N, BH1-48R-L

| Product Dimensions                                                                                                                                                                                                                                                                                                                                                                                                                                                                                                                                                                                                                                                                                                                                                                                                                                                                                                                                                                                                                                                                                                                                                                                                                                                                                                                                                                                                                                                                                                                                                                                                                                                                                                                                                                                                                                                                                                                                                                                                                                                                                                    |           | mm   |
|-----------------------------------------------------------------------------------------------------------------------------------------------------------------------------------------------------------------------------------------------------------------------------------------------------------------------------------------------------------------------------------------------------------------------------------------------------------------------------------------------------------------------------------------------------------------------------------------------------------------------------------------------------------------------------------------------------------------------------------------------------------------------------------------------------------------------------------------------------------------------------------------------------------------------------------------------------------------------------------------------------------------------------------------------------------------------------------------------------------------------------------------------------------------------------------------------------------------------------------------------------------------------------------------------------------------------------------------------------------------------------------------------------------------------------------------------------------------------------------------------------------------------------------------------------------------------------------------------------------------------------------------------------------------------------------------------------------------------------------------------------------------------------------------------------------------------------------------------------------------------------------------------------------------------------------------------------------------------------------------------------------------------------------------------------------------------------------------------------------------------|-----------|------|
| Overall height                                                                                                                                                                                                                                                                                                                                                                                                                                                                                                                                                                                                                                                                                                                                                                                                                                                                                                                                                                                                                                                                                                                                                                                                                                                                                                                                                                                                                                                                                                                                                                                                                                                                                                                                                                                                                                                                                                                                                                                                                                                                                                        | 24 1/4"   | 616  |
| Overall width including rotisserie motor                                                                                                                                                                                                                                                                                                                                                                                                                                                                                                                                                                                                                                                                                                                                                                                                                                                                                                                                                                                                                                                                                                                                                                                                                                                                                                                                                                                                                                                                                                                                                                                                                                                                                                                                                                                                                                                                                                                                                                                                                                                                              | 59 1/16"  | 1436 |
| © Overall depth                                                                                                                                                                                                                                                                                                                                                                                                                                                                                                                                                                                                                                                                                                                                                                                                                                                                                                                                                                                                                                                                                                                                                                                                                                                                                                                                                                                                                                                                                                                                                                                                                                                                                                                                                                                                                                                                                                                                                                                                                                                                                                       | 27 5/16"  | 694  |
| Height of chassis including flange                                                                                                                                                                                                                                                                                                                                                                                                                                                                                                                                                                                                                                                                                                                                                                                                                                                                                                                                                                                                                                                                                                                                                                                                                                                                                                                                                                                                                                                                                                                                                                                                                                                                                                                                                                                                                                                                                                                                                                                                                                                                                    | 10 1/2"   | 267  |
| Height of chassis from top of hood to flange                                                                                                                                                                                                                                                                                                                                                                                                                                                                                                                                                                                                                                                                                                                                                                                                                                                                                                                                                                                                                                                                                                                                                                                                                                                                                                                                                                                                                                                                                                                                                                                                                                                                                                                                                                                                                                                                                                                                                                                                                                                                          | 13 3/4"   | 349  |
| Height of chassis below flange                                                                                                                                                                                                                                                                                                                                                                                                                                                                                                                                                                                                                                                                                                                                                                                                                                                                                                                                                                                                                                                                                                                                                                                                                                                                                                                                                                                                                                                                                                                                                                                                                                                                                                                                                                                                                                                                                                                                                                                                                                                                                        | 9 15/16"  | 253  |
| © Width of control panel                                                                                                                                                                                                                                                                                                                                                                                                                                                                                                                                                                                                                                                                                                                                                                                                                                                                                                                                                                                                                                                                                                                                                                                                                                                                                                                                                                                                                                                                                                                                                                                                                                                                                                                                                                                                                                                                                                                                                                                                                                                                                              | 47 15/16" | 1217 |
| Width of chassis inside enclosure                                                                                                                                                                                                                                                                                                                                                                                                                                                                                                                                                                                                                                                                                                                                                                                                                                                                                                                                                                                                                                                                                                                                                                                                                                                                                                                                                                                                                                                                                                                                                                                                                                                                                                                                                                                                                                                                                                                                                                                                                                                                                     | 44 7/8"   | 1140 |
| Rotisserie motor depth                                                                                                                                                                                                                                                                                                                                                                                                                                                                                                                                                                                                                                                                                                                                                                                                                                                                                                                                                                                                                                                                                                                                                                                                                                                                                                                                                                                                                                                                                                                                                                                                                                                                                                                                                                                                                                                                                                                                                                                                                                                                                                | 5 1/2"    | 139  |
| ① Control panel depth                                                                                                                                                                                                                                                                                                                                                                                                                                                                                                                                                                                                                                                                                                                                                                                                                                                                                                                                                                                                                                                                                                                                                                                                                                                                                                                                                                                                                                                                                                                                                                                                                                                                                                                                                                                                                                                                                                                                                                                                                                                                                                 | 22 3/16   | 55   |
| ® Front of chassis (proud) to rear flange                                                                                                                                                                                                                                                                                                                                                                                                                                                                                                                                                                                                                                                                                                                                                                                                                                                                                                                                                                                                                                                                                                                                                                                                                                                                                                                                                                                                                                                                                                                                                                                                                                                                                                                                                                                                                                                                                                                                                                                                                                                                             | 23 5/16"  | 592  |
| © Depth of rear flange                                                                                                                                                                                                                                                                                                                                                                                                                                                                                                                                                                                                                                                                                                                                                                                                                                                                                                                                                                                                                                                                                                                                                                                                                                                                                                                                                                                                                                                                                                                                                                                                                                                                                                                                                                                                                                                                                                                                                                                                                                                                                                | 1"        | 25   |
| Width of side flanges     ■ Width of side flanges | 1 9/16"   | 39   |
| Front of chassis to gas outlet                                                                                                                                                                                                                                                                                                                                                                                                                                                                                                                                                                                                                                                                                                                                                                                                                                                                                                                                                                                                                                                                                                                                                                                                                                                                                                                                                                                                                                                                                                                                                                                                                                                                                                                                                                                                                                                                                                                                                                                                                                                                                        | 20 1/16"  | 509  |
| Height of open hood to top of counter-top                                                                                                                                                                                                                                                                                                                                                                                                                                                                                                                                                                                                                                                                                                                                                                                                                                                                                                                                                                                                                                                                                                                                                                                                                                                                                                                                                                                                                                                                                                                                                                                                                                                                                                                                                                                                                                                                                                                                                                                                                                                                             | 23 3/4"   | 618  |
|                                                                                                                                                                                                                                                                                                                                                                                                                                                                                                                                                                                                                                                                                                                                                                                                                                                                                                                                                                                                                                                                                                                                                                                                                                                                                                                                                                                                                                                                                                                                                                                                                                                                                                                                                                                                                                                                                                                                                                                                                                                                                                                       |           |      |

| Minimum Clearances                                                    |     |     |
|-----------------------------------------------------------------------|-----|-----|
| Clearance to combustible construction                                 | 18" | 457 |
| <ul> <li>O Clearance to protected combustible construction</li> </ul> | 12" | 305 |
| R Clearance to non-combustible construction                           | 3"  | 76  |
| Minimum clearance top of open hood to non-combustible surface         | 24" | 610 |

NOTE: Do not install under unprotected combustible or protected combustible construction without using a fire safe ventilation system As per UL 507 and CSA C22.2 No 60335-2-31.

If the grill is to be placed into a combustible enclosure, an approved insulated jacket is necessary. Use only the DCS insulated jacket which has specifically been designed and tested for this purpose.