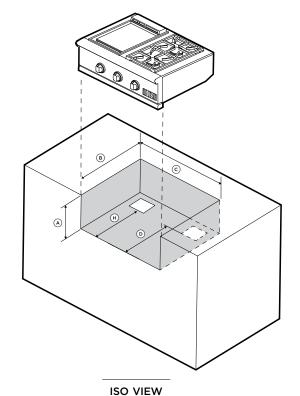

**DATA SHEETS** 

DATA SHEET | 48" GRILLS

BH1-48RI, BH1-48R

#### Model no:

BH1-48RI-N, BH1-48RI-L, BH1-48R-N, BH1-48R-L

| Product Dimensions                                                                                                                                                                                                                                                                                                                                                                                                                                                                                                                                                                                                                                                                                                                                                                                                                                                                                                                                                                                                                                                                                                                                                                                                                                                                                                                                                                                                                                                                                                                                                                                                                                                                                                                                                                                                                                                                                                                                                                                                                                                                                                    |           | mm   |
|-----------------------------------------------------------------------------------------------------------------------------------------------------------------------------------------------------------------------------------------------------------------------------------------------------------------------------------------------------------------------------------------------------------------------------------------------------------------------------------------------------------------------------------------------------------------------------------------------------------------------------------------------------------------------------------------------------------------------------------------------------------------------------------------------------------------------------------------------------------------------------------------------------------------------------------------------------------------------------------------------------------------------------------------------------------------------------------------------------------------------------------------------------------------------------------------------------------------------------------------------------------------------------------------------------------------------------------------------------------------------------------------------------------------------------------------------------------------------------------------------------------------------------------------------------------------------------------------------------------------------------------------------------------------------------------------------------------------------------------------------------------------------------------------------------------------------------------------------------------------------------------------------------------------------------------------------------------------------------------------------------------------------------------------------------------------------------------------------------------------------|-----------|------|
| Overall height                                                                                                                                                                                                                                                                                                                                                                                                                                                                                                                                                                                                                                                                                                                                                                                                                                                                                                                                                                                                                                                                                                                                                                                                                                                                                                                                                                                                                                                                                                                                                                                                                                                                                                                                                                                                                                                                                                                                                                                                                                                                                                        | 24 1/4"   | 616  |
| Overall width including rotisserie motor                                                                                                                                                                                                                                                                                                                                                                                                                                                                                                                                                                                                                                                                                                                                                                                                                                                                                                                                                                                                                                                                                                                                                                                                                                                                                                                                                                                                                                                                                                                                                                                                                                                                                                                                                                                                                                                                                                                                                                                                                                                                              | 59 1/16"  | 1436 |
| © Overall depth                                                                                                                                                                                                                                                                                                                                                                                                                                                                                                                                                                                                                                                                                                                                                                                                                                                                                                                                                                                                                                                                                                                                                                                                                                                                                                                                                                                                                                                                                                                                                                                                                                                                                                                                                                                                                                                                                                                                                                                                                                                                                                       | 27 5/16"  | 694  |
| Height of chassis including flange                                                                                                                                                                                                                                                                                                                                                                                                                                                                                                                                                                                                                                                                                                                                                                                                                                                                                                                                                                                                                                                                                                                                                                                                                                                                                                                                                                                                                                                                                                                                                                                                                                                                                                                                                                                                                                                                                                                                                                                                                                                                                    | 10 1/2"   | 267  |
| Height of chassis from top of hood to flange                                                                                                                                                                                                                                                                                                                                                                                                                                                                                                                                                                                                                                                                                                                                                                                                                                                                                                                                                                                                                                                                                                                                                                                                                                                                                                                                                                                                                                                                                                                                                                                                                                                                                                                                                                                                                                                                                                                                                                                                                                                                          | 13 3/4"   | 349  |
| Height of chassis below flange                                                                                                                                                                                                                                                                                                                                                                                                                                                                                                                                                                                                                                                                                                                                                                                                                                                                                                                                                                                                                                                                                                                                                                                                                                                                                                                                                                                                                                                                                                                                                                                                                                                                                                                                                                                                                                                                                                                                                                                                                                                                                        | 9 15/16"  | 253  |
| © Width of control panel                                                                                                                                                                                                                                                                                                                                                                                                                                                                                                                                                                                                                                                                                                                                                                                                                                                                                                                                                                                                                                                                                                                                                                                                                                                                                                                                                                                                                                                                                                                                                                                                                                                                                                                                                                                                                                                                                                                                                                                                                                                                                              | 47 15/16" | 1217 |
| Width of chassis inside enclosure                                                                                                                                                                                                                                                                                                                                                                                                                                                                                                                                                                                                                                                                                                                                                                                                                                                                                                                                                                                                                                                                                                                                                                                                                                                                                                                                                                                                                                                                                                                                                                                                                                                                                                                                                                                                                                                                                                                                                                                                                                                                                     | 44 7/8"   | 1140 |
| Rotisserie motor depth                                                                                                                                                                                                                                                                                                                                                                                                                                                                                                                                                                                                                                                                                                                                                                                                                                                                                                                                                                                                                                                                                                                                                                                                                                                                                                                                                                                                                                                                                                                                                                                                                                                                                                                                                                                                                                                                                                                                                                                                                                                                                                | 5 1/2"    | 139  |
| ① Control panel depth                                                                                                                                                                                                                                                                                                                                                                                                                                                                                                                                                                                                                                                                                                                                                                                                                                                                                                                                                                                                                                                                                                                                                                                                                                                                                                                                                                                                                                                                                                                                                                                                                                                                                                                                                                                                                                                                                                                                                                                                                                                                                                 | 22 3/16   | 55   |
| ® Front of chassis (proud) to rear flange                                                                                                                                                                                                                                                                                                                                                                                                                                                                                                                                                                                                                                                                                                                                                                                                                                                                                                                                                                                                                                                                                                                                                                                                                                                                                                                                                                                                                                                                                                                                                                                                                                                                                                                                                                                                                                                                                                                                                                                                                                                                             | 23 5/16"  | 592  |
| © Depth of rear flange                                                                                                                                                                                                                                                                                                                                                                                                                                                                                                                                                                                                                                                                                                                                                                                                                                                                                                                                                                                                                                                                                                                                                                                                                                                                                                                                                                                                                                                                                                                                                                                                                                                                                                                                                                                                                                                                                                                                                                                                                                                                                                | 1"        | 25   |
| Width of side flanges     ■ Width of side flanges | 1 9/16"   | 39   |
| Front of chassis to gas outlet                                                                                                                                                                                                                                                                                                                                                                                                                                                                                                                                                                                                                                                                                                                                                                                                                                                                                                                                                                                                                                                                                                                                                                                                                                                                                                                                                                                                                                                                                                                                                                                                                                                                                                                                                                                                                                                                                                                                                                                                                                                                                        | 20 1/16"  | 509  |
| Height of open hood to top of counter-top                                                                                                                                                                                                                                                                                                                                                                                                                                                                                                                                                                                                                                                                                                                                                                                                                                                                                                                                                                                                                                                                                                                                                                                                                                                                                                                                                                                                                                                                                                                                                                                                                                                                                                                                                                                                                                                                                                                                                                                                                                                                             | 23 3/4"   | 618  |
|                                                                                                                                                                                                                                                                                                                                                                                                                                                                                                                                                                                                                                                                                                                                                                                                                                                                                                                                                                                                                                                                                                                                                                                                                                                                                                                                                                                                                                                                                                                                                                                                                                                                                                                                                                                                                                                                                                                                                                                                                                                                                                                       |           |      |

| Minimum Clearances                                                    |     |     |
|-----------------------------------------------------------------------|-----|-----|
| Clearance to combustible construction                                 | 18" | 457 |
| <ul> <li>O Clearance to protected combustible construction</li> </ul> | 12" | 305 |
| R Clearance to non-combustible construction                           | 3"  | 76  |
| Minimum clearance top of open hood to non-combustible surface         | 24" | 610 |

NOTE: Do not install under unprotected combustible or protected combustible construction without using a fire safe ventilation system As per UL 507 and CSA C22.2 No 60335-2-31.

If the grill is to be placed into a combustible enclosure, an approved insulated jacket is necessary. Use only the DCS insulated jacket which has specifically been designed and tested for this purpose.

48" Insulated jacket model number: BGA48-IJS

INDICATES CABINETRY / PRODUCT DATUM ------INDICATES CABINETRY CLEARANCES ------

DATA SHEET | 48" GRILLS BH1-48RS