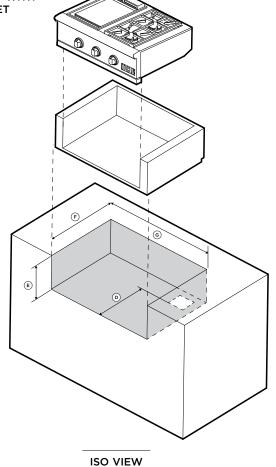

**DATA SHEETS** 

DATA SHEET | 48" GRILLS

BH1-48RI, BH1-48R

#### Model no:

BH1-48RI-N, BH1-48RI-L, BH1-48R-N, BH1-48R-L

| Product Dimensions                                                                                                                                                                                                                                                                                                                                                                                                                                                                                                                                                                                                                                                                                                                                                                                                                                                                                                                                                                                                                                                                                                                                                                                                                                                                                                                                                                                                                                                                                                                                                                                                                                                                                                                                                                                                                                                                                                                                                                                                                                                                                                    |           | mm   |
|-----------------------------------------------------------------------------------------------------------------------------------------------------------------------------------------------------------------------------------------------------------------------------------------------------------------------------------------------------------------------------------------------------------------------------------------------------------------------------------------------------------------------------------------------------------------------------------------------------------------------------------------------------------------------------------------------------------------------------------------------------------------------------------------------------------------------------------------------------------------------------------------------------------------------------------------------------------------------------------------------------------------------------------------------------------------------------------------------------------------------------------------------------------------------------------------------------------------------------------------------------------------------------------------------------------------------------------------------------------------------------------------------------------------------------------------------------------------------------------------------------------------------------------------------------------------------------------------------------------------------------------------------------------------------------------------------------------------------------------------------------------------------------------------------------------------------------------------------------------------------------------------------------------------------------------------------------------------------------------------------------------------------------------------------------------------------------------------------------------------------|-----------|------|
| Overall height                                                                                                                                                                                                                                                                                                                                                                                                                                                                                                                                                                                                                                                                                                                                                                                                                                                                                                                                                                                                                                                                                                                                                                                                                                                                                                                                                                                                                                                                                                                                                                                                                                                                                                                                                                                                                                                                                                                                                                                                                                                                                                        | 24 1/4"   | 616  |
| Overall width including rotisserie motor                                                                                                                                                                                                                                                                                                                                                                                                                                                                                                                                                                                                                                                                                                                                                                                                                                                                                                                                                                                                                                                                                                                                                                                                                                                                                                                                                                                                                                                                                                                                                                                                                                                                                                                                                                                                                                                                                                                                                                                                                                                                              | 59 1/16"  | 1436 |
| © Overall depth                                                                                                                                                                                                                                                                                                                                                                                                                                                                                                                                                                                                                                                                                                                                                                                                                                                                                                                                                                                                                                                                                                                                                                                                                                                                                                                                                                                                                                                                                                                                                                                                                                                                                                                                                                                                                                                                                                                                                                                                                                                                                                       | 27 5/16"  | 694  |
| Height of chassis including flange                                                                                                                                                                                                                                                                                                                                                                                                                                                                                                                                                                                                                                                                                                                                                                                                                                                                                                                                                                                                                                                                                                                                                                                                                                                                                                                                                                                                                                                                                                                                                                                                                                                                                                                                                                                                                                                                                                                                                                                                                                                                                    | 10 1/2"   | 267  |
| Height of chassis from top of hood to flange                                                                                                                                                                                                                                                                                                                                                                                                                                                                                                                                                                                                                                                                                                                                                                                                                                                                                                                                                                                                                                                                                                                                                                                                                                                                                                                                                                                                                                                                                                                                                                                                                                                                                                                                                                                                                                                                                                                                                                                                                                                                          | 13 3/4"   | 349  |
| Height of chassis below flange                                                                                                                                                                                                                                                                                                                                                                                                                                                                                                                                                                                                                                                                                                                                                                                                                                                                                                                                                                                                                                                                                                                                                                                                                                                                                                                                                                                                                                                                                                                                                                                                                                                                                                                                                                                                                                                                                                                                                                                                                                                                                        | 9 15/16"  | 253  |
| © Width of control panel                                                                                                                                                                                                                                                                                                                                                                                                                                                                                                                                                                                                                                                                                                                                                                                                                                                                                                                                                                                                                                                                                                                                                                                                                                                                                                                                                                                                                                                                                                                                                                                                                                                                                                                                                                                                                                                                                                                                                                                                                                                                                              | 47 15/16" | 1217 |
| Width of chassis inside enclosure                                                                                                                                                                                                                                                                                                                                                                                                                                                                                                                                                                                                                                                                                                                                                                                                                                                                                                                                                                                                                                                                                                                                                                                                                                                                                                                                                                                                                                                                                                                                                                                                                                                                                                                                                                                                                                                                                                                                                                                                                                                                                     | 44 7/8"   | 1140 |
| Rotisserie motor depth                                                                                                                                                                                                                                                                                                                                                                                                                                                                                                                                                                                                                                                                                                                                                                                                                                                                                                                                                                                                                                                                                                                                                                                                                                                                                                                                                                                                                                                                                                                                                                                                                                                                                                                                                                                                                                                                                                                                                                                                                                                                                                | 5 1/2"    | 139  |
| ① Control panel depth                                                                                                                                                                                                                                                                                                                                                                                                                                                                                                                                                                                                                                                                                                                                                                                                                                                                                                                                                                                                                                                                                                                                                                                                                                                                                                                                                                                                                                                                                                                                                                                                                                                                                                                                                                                                                                                                                                                                                                                                                                                                                                 | 22 3/16   | 55   |
| ® Front of chassis (proud) to rear flange                                                                                                                                                                                                                                                                                                                                                                                                                                                                                                                                                                                                                                                                                                                                                                                                                                                                                                                                                                                                                                                                                                                                                                                                                                                                                                                                                                                                                                                                                                                                                                                                                                                                                                                                                                                                                                                                                                                                                                                                                                                                             | 23 5/16"  | 592  |
| © Depth of rear flange                                                                                                                                                                                                                                                                                                                                                                                                                                                                                                                                                                                                                                                                                                                                                                                                                                                                                                                                                                                                                                                                                                                                                                                                                                                                                                                                                                                                                                                                                                                                                                                                                                                                                                                                                                                                                                                                                                                                                                                                                                                                                                | 1"        | 25   |
| Width of side flanges     ■ Width of side flanges | 1 9/16"   | 39   |
| Front of chassis to gas outlet                                                                                                                                                                                                                                                                                                                                                                                                                                                                                                                                                                                                                                                                                                                                                                                                                                                                                                                                                                                                                                                                                                                                                                                                                                                                                                                                                                                                                                                                                                                                                                                                                                                                                                                                                                                                                                                                                                                                                                                                                                                                                        | 20 1/16"  | 509  |
| Height of open hood to top of counter-top                                                                                                                                                                                                                                                                                                                                                                                                                                                                                                                                                                                                                                                                                                                                                                                                                                                                                                                                                                                                                                                                                                                                                                                                                                                                                                                                                                                                                                                                                                                                                                                                                                                                                                                                                                                                                                                                                                                                                                                                                                                                             | 23 3/4"   | 618  |
|                                                                                                                                                                                                                                                                                                                                                                                                                                                                                                                                                                                                                                                                                                                                                                                                                                                                                                                                                                                                                                                                                                                                                                                                                                                                                                                                                                                                                                                                                                                                                                                                                                                                                                                                                                                                                                                                                                                                                                                                                                                                                                                       |           |      |

| Minimum Clearances                                                    |     |     |
|-----------------------------------------------------------------------|-----|-----|
| Clearance to combustible construction                                 | 18" | 457 |
| <ul> <li>O Clearance to protected combustible construction</li> </ul> | 12" | 305 |
| R Clearance to non-combustible construction                           | 3"  | 76  |
| Minimum clearance top of open hood to non-combustible surface         | 24" | 610 |

NOTE: Do not install under unprotected combustible or protected combustible construction without using a fire safe ventilation system As per UL 507 and CSA C22.2 No 60335-2-31.

If the grill is to be placed into a combustible enclosure, an approved insulated jacket is necessary. Use only the DCS insulated jacket which has specifically been designed and tested for this purpose.

48" Insulated jacket model number: BGA48-IJS

INDICATES CABINETRY / PRODUCT DATUM ------INDICATES CABINETRY CLEARANCES ------

DATA SHEET | 48" GRILLS BH1-48RS