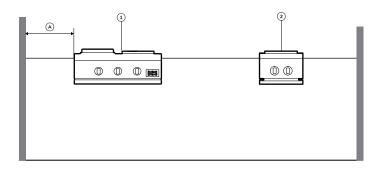

| Minimum Clearances                                                    |     |     |
|-----------------------------------------------------------------------|-----|-----|
| Clearance to combustible construction                                 | 18" | 457 |
| <ul> <li>O Clearance to protected combustible construction</li> </ul> | 12" | 305 |
| R Clearance to non-combustible construction                           | 3"  | 76  |
| Minimum clearance top of open hood to non-combustible surface         | 24" | 610 |