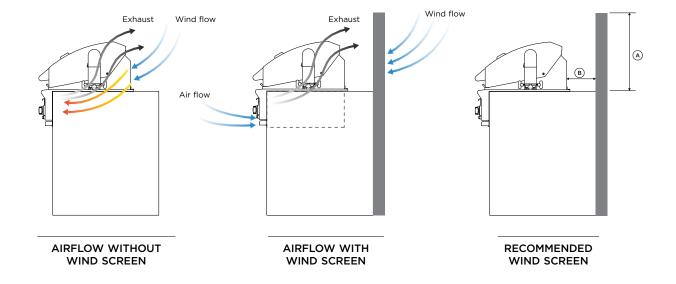

ic or other materials that are capable of transferring heat or being ignited or burned. Such materials are considered combustible even if flame proofed, fire retardant treated, surface painted or plastered. Clearances from combustible materials of minimum 18" (457mm) apply to the internal carcass of the cabinet if an insulation jacket is not used.
- \*\*\* Protected combustible surfaces have a non-combustible material (minimum 4" or 102mm)in front of or covering combustible material.

INDICATES CABINETRY / PRODUCT DATUM -----INDICATES CABINETRY CLEARANCES ------

Wind hitting the grill while in use, (especially wind blowing into or across the hood gap) can cause poor performance. In some cases wind can cause the control panel to get hot. If wind is an issue, a windscreen should be added.



|                                       |         | mm  |
|---------------------------------------|---------|-----|
| Minimum windscreen height             | 18 3/4" | 476 |
| Clearance to combustible surfaces     |         |     |
| ® Minimum clearance to back           | 18"     | 457 |
| Clearance to non-combustible surfaces |         |     |
| Minimum clearance to back             | 3"      | 76  |

NOTE: Wind hitting the grill while in use, (especially wind blowing into or across the hood gap) can cause poor performance and in some cases can cause the control panel to get hot. If wind is an issue, a windscreen should be added.

INDICATES CABINETRY / PRODUCT DATUM ------INDICATES CABINETRY CLEARANCES ------

## SPECIFICATIONS | VENTILATION REQUIREMENTS FOR LP CYLINDER ENCLOSURES