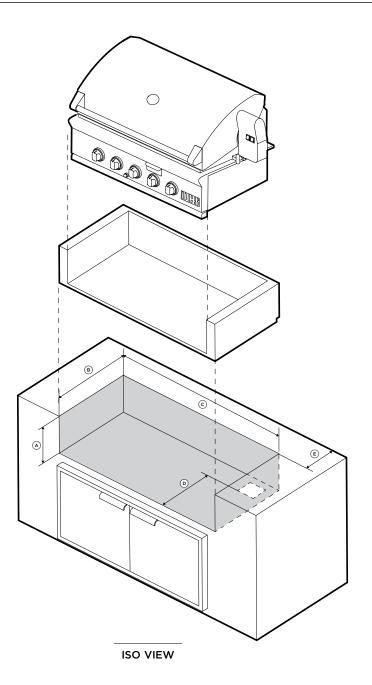

**DATA SHEETS** 

DATA SHEET | 48" GRILLS

BH1-48RI, BH1-48R

#### Model no:

BH1-48RI-N, BH1-48RI-L, BH1-48R-N, BH1-48R-L

| Product Dimensions                                                                                                                                                                                                                                                                                                                                                                                                                                                                                                                                                                                                                                                                                                                                                                                                                                                                                                                                                                                                                                                                                                                                                                                                                                                                                                                                                                                                                                                                                                                                                                                                                                                                                                                                                                                                                                                                                                                                                                                                                                                                                                    |           | mm   |
|-----------------------------------------------------------------------------------------------------------------------------------------------------------------------------------------------------------------------------------------------------------------------------------------------------------------------------------------------------------------------------------------------------------------------------------------------------------------------------------------------------------------------------------------------------------------------------------------------------------------------------------------------------------------------------------------------------------------------------------------------------------------------------------------------------------------------------------------------------------------------------------------------------------------------------------------------------------------------------------------------------------------------------------------------------------------------------------------------------------------------------------------------------------------------------------------------------------------------------------------------------------------------------------------------------------------------------------------------------------------------------------------------------------------------------------------------------------------------------------------------------------------------------------------------------------------------------------------------------------------------------------------------------------------------------------------------------------------------------------------------------------------------------------------------------------------------------------------------------------------------------------------------------------------------------------------------------------------------------------------------------------------------------------------------------------------------------------------------------------------------|-----------|------|
| Overall height                                                                                                                                                                                                                                                                                                                                                                                                                                                                                                                                                                                                                                                                                                                                                                                                                                                                                                                                                                                                                                                                                                                                                                                                                                                                                                                                                                                                                                                                                                                                                                                                                                                                                                                                                                                                                                                                                                                                                                                                                                                                                                        | 24 1/4"   | 616  |
| Overall width including rotisserie motor                                                                                                                                                                                                                                                                                                                                                                                                                                                                                                                                                                                                                                                                                                                                                                                                                                                                                                                                                                                                                                                                                                                                                                                                                                                                                                                                                                                                                                                                                                                                                                                                                                                                                                                                                                                                                                                                                                                                                                                                                                                                              | 59 1/16"  | 1436 |
| © Overall depth                                                                                                                                                                                                                                                                                                                                                                                                                                                                                                                                                                                                                                                                                                                                                                                                                                                                                                                                                                                                                                                                                                                                                                                                                                                                                                                                                                                                                                                                                                                                                                                                                                                                                                                                                                                                                                                                                                                                                                                                                                                                                                       | 27 5/16"  | 694  |
| Height of chassis including flange                                                                                                                                                                                                                                                                                                                                                                                                                                                                                                                                                                                                                                                                                                                                                                                                                                                                                                                                                                                                                                                                                                                                                                                                                                                                                                                                                                                                                                                                                                                                                                                                                                                                                                                                                                                                                                                                                                                                                                                                                                                                                    | 10 1/2"   | 267  |
| Height of chassis from top of hood to flange                                                                                                                                                                                                                                                                                                                                                                                                                                                                                                                                                                                                                                                                                                                                                                                                                                                                                                                                                                                                                                                                                                                                                                                                                                                                                                                                                                                                                                                                                                                                                                                                                                                                                                                                                                                                                                                                                                                                                                                                                                                                          | 13 3/4"   | 349  |
| Height of chassis below flange                                                                                                                                                                                                                                                                                                                                                                                                                                                                                                                                                                                                                                                                                                                                                                                                                                                                                                                                                                                                                                                                                                                                                                                                                                                                                                                                                                                                                                                                                                                                                                                                                                                                                                                                                                                                                                                                                                                                                                                                                                                                                        | 9 15/16"  | 253  |
| © Width of control panel                                                                                                                                                                                                                                                                                                                                                                                                                                                                                                                                                                                                                                                                                                                                                                                                                                                                                                                                                                                                                                                                                                                                                                                                                                                                                                                                                                                                                                                                                                                                                                                                                                                                                                                                                                                                                                                                                                                                                                                                                                                                                              | 47 15/16" | 1217 |
| Width of chassis inside enclosure                                                                                                                                                                                                                                                                                                                                                                                                                                                                                                                                                                                                                                                                                                                                                                                                                                                                                                                                                                                                                                                                                                                                                                                                                                                                                                                                                                                                                                                                                                                                                                                                                                                                                                                                                                                                                                                                                                                                                                                                                                                                                     | 44 7/8"   | 1140 |
| Rotisserie motor depth                                                                                                                                                                                                                                                                                                                                                                                                                                                                                                                                                                                                                                                                                                                                                                                                                                                                                                                                                                                                                                                                                                                                                                                                                                                                                                                                                                                                                                                                                                                                                                                                                                                                                                                                                                                                                                                                                                                                                                                                                                                                                                | 5 1/2"    | 139  |
| ① Control panel depth                                                                                                                                                                                                                                                                                                                                                                                                                                                                                                                                                                                                                                                                                                                                                                                                                                                                                                                                                                                                                                                                                                                                                                                                                                                                                                                                                                                                                                                                                                                                                                                                                                                                                                                                                                                                                                                                                                                                                                                                                                                                                                 | 22 3/16   | 55   |
| ® Front of chassis (proud) to rear flange                                                                                                                                                                                                                                                                                                                                                                                                                                                                                                                                                                                                                                                                                                                                                                                                                                                                                                                                                                                                                                                                                                                                                                                                                                                                                                                                                                                                                                                                                                                                                                                                                                                                                                                                                                                                                                                                                                                                                                                                                                                                             | 23 5/16"  | 592  |
| © Depth of rear flange                                                                                                                                                                                                                                                                                                                                                                                                                                                                                                                                                                                                                                                                                                                                                                                                                                                                                                                                                                                                                                                                                                                                                                                                                                                                                                                                                                                                                                                                                                                                                                                                                                                                                                                                                                                                                                                                                                                                                                                                                                                                                                | 1"        | 25   |
| Width of side flanges     ■ Width of side flanges | 1 9/16"   | 39   |
| Front of chassis to gas outlet                                                                                                                                                                                                                                                                                                                                                                                                                                                                                                                                                                                                                                                                                                                                                                                                                                                                                                                                                                                                                                                                                                                                                                                                                                                                                                                                                                                                                                                                                                                                                                                                                                                                                                                                                                                                                                                                                                                                                                                                                                                                                        | 20 1/16"  | 509  |
| Height of open hood to top of counter-top                                                                                                                                                                                                                                                                                                                                                                                                                                                                                                                                                                                                                                                                                                                                                                                                                                                                                                                                                                                                                                                                                                                                                                                                                                                                                                                                                                                                                                                                                                                                                                                                                                                                                                                                                                                                                                                                                                                                                                                                                                                                             | 23 3/4"   | 618  |
|                                                                                                                                                                                                                                                                                                                                                                                                                                                                                                                                                                                                                                                                                                                                                                                                                                                                                                                                                                                                                                                                                                                                                                                                                                                                                                                                                                                                                                                                                                                                                                                                                                                                                                                                                                                                                                                                                                                                                                                                                                                                                                                       |           |      |

| Minimum Clearances                                                    |     |     |
|-----------------------------------------------------------------------|-----|-----|
| Clearance to combustible construction                                 | 18" | 457 |
| <ul> <li>O Clearance to protected combustible construction</li> </ul> | 12" | 305 |
| R Clearance to non-combustible construction                           | 3"  | 76  |
| Minimum clearance top of open hood to non-combustible surface         | 24" | 610 |

NOTE: Do not install under unprotected combustible or protected combustible construction without using a fire safe ventilation system As per UL 507 and CSA C22.2 No 60335-2-31.

If the grill is to be placed into a combustible enclosure, an approved insulated jacket is necessary. Use only the DCS insulated jacket which has specifically been designed and tested for this purpose.

48" Insulated jacket model number: BGA48-IJS

INDICATES CABINETRY / PRODUCT DATUM ------INDICATES CABINETRY CLEARANCES ------

DATA SHEET | 48" GRILLS BH1-48RS