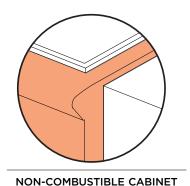

| Minimum Clearances                                                    |     |     |
|-----------------------------------------------------------------------|-----|-----|
| Clearance to combustible construction                                 | 18" | 457 |
| <ul> <li>O Clearance to protected combustible construction</li> </ul> | 12" | 305 |
| R Clearance to non-combustible construction                           | 3"  | 76  |
| Minimum clearance top of open hood to non-combustible surface         | 24" | 610 |

NOTE: Do not install under unprotected combustible or protected combustible construction without using a fire safe ventilation system As per UL 507 and CSA C22.2 No 60335-2-31.

If the grill is to be placed into a combustible enclosure, an approved insulated jacket is necessary. Use only the DCS insulated jacket which has specifically been designed and tested for this purpose.