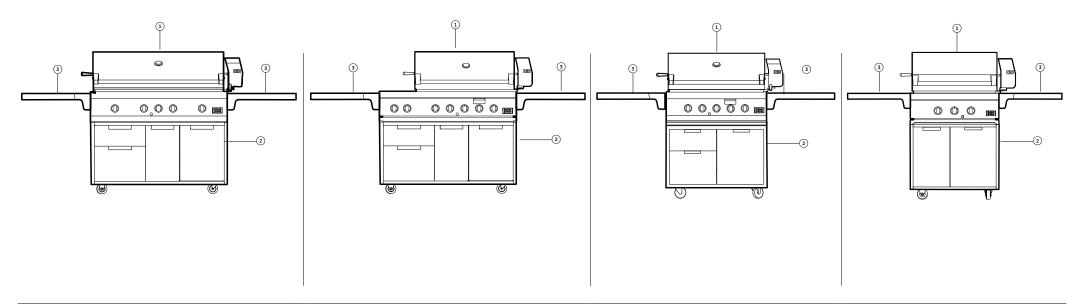

#### **GRILLS**

#### 1) BH1-48RI Grill

48" Grilling surface, rotisserie, full surface searing, IR sear burner, warming rack. Gas options: LP or NG

#### (2) BH1-36RI Grill

36" Grilling surface, rotisserie, full surface searing, IR sear burner warming rack. Gas options: LP or NG

#### 3 BH1-48R Grill

48" Grilling surface, rotisserie, smoker tray, full surface searing, warming rack. Gas options: LP or NG

#### 4 BH1-36R Grill

36" Grilling surface, rotisserie, smoker tray, full surface searing, warming rack. Gas options: LP or NG

#### 5 BH1-48RS Grill with side-burner

48" Grilling surface, rotisserie, smoker tray, full surface searing, warming rack, integrated side-burners. Gas options: LP or NG

#### 6 BH1-30R Grill

30" Grilling surface, rotisserie, full surface searing, warming rack. Gas options: LP or NG