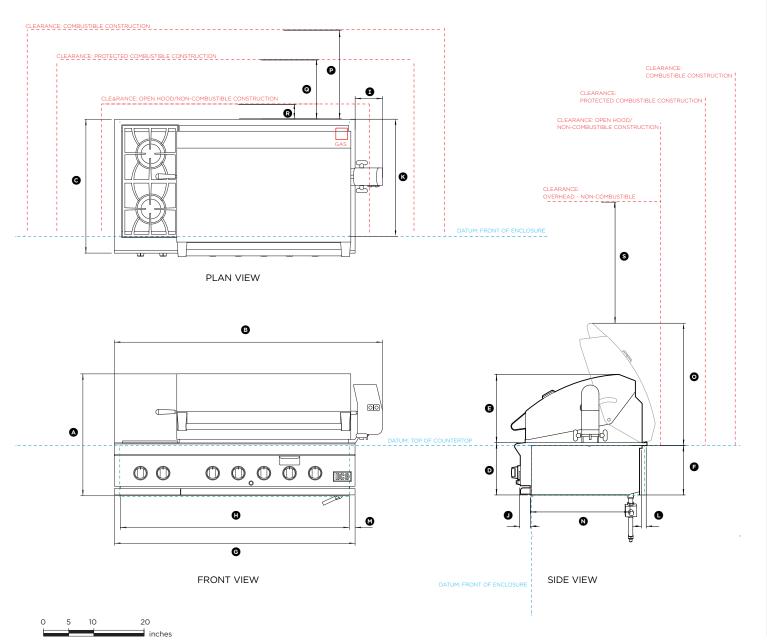

| Minimum Clearances                                                    |     |     |
|-----------------------------------------------------------------------|-----|-----|
| Clearance to combustible construction                                 | 18" | 457 |
| <ul> <li>O Clearance to protected combustible construction</li> </ul> | 12" | 305 |
| R Clearance to non-combustible construction                           | 3"  | 76  |
| Minimum clearance top of open hood to non-combustible surface         | 24" | 610 |

NOTE: Do not install under unprotected combustible or protected combustible construction without using a fire safe ventilation system As per UL 507 and CSA C22.2 No 60335-2-31.

If the grill is to be placed into a combustible enclosure, an approved insulated jacket is necessary. Use only the DCS insulated jacket which has specifically been designed and tested for this purpose.