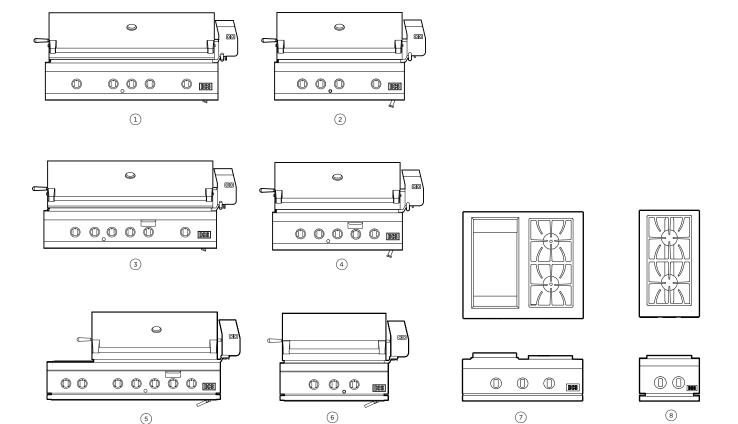

#### **GRILLS**

#### 1) BH1-48RI Grill

48" Grilling surface, rotisserie, full surface searing, IR sear burner, warming rack. Gas options: LP or NG

#### (2) BH1-36RI Grill

36" Grilling surface, rotisserie, full surface searing, IR sear burner warming rack. Gas options: LP or NG

#### 3 BH1-48R Grill

48" Grilling surface, rotisserie, smoker tray, full surface searing, warming rack. Gas options: LP or NG

#### 4 BH1-36R Grill

36" Grilling surface, rotisserie, smoker tray, full surface searing, warming rack. Gas options: LP or NG

#### 5 BH1-48RS Grill with side-burner

48" Grilling surface, rotisserie, smoker tray, full surface searing, warming rack, integrated side-burners. Gas options: LP or NG

#### 6 BH1-30R Grill

30" Grilling surface, rotisserie, full surface searing, warming rack. Gas options: LP or NG

#### BFGC-30BGD Griddle/Side Burner

30" Griddle/side burner with cover. CAD1-30 Freestanding cart install option available. Gas Options: LP or NG

### BGC132-BI Double Side Burner

14" Double side burner with cover. Gas Options: LP or NG  $\,$ 

| 1 |   |
|---|---|
| 2 |   |
| 3 |   |
| 4 |   |
| 5 | 6 |