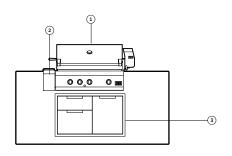

#### MODELS

| 1 48" Grill with Rotisserie and Sear Burner | 48" Grill with Side Burner                | 36" Grill with Rotisserie and Smoker Tray | ① 30" All Grill                         |
|---------------------------------------------|-------------------------------------------|-------------------------------------------|-----------------------------------------|
| Models: BH1-48RI-L (LPG), BH1-48RI-N (NG)   | Models: BH1-48RS-L (LPG), BH1-48RS-N (NG) | Models: BH1-36R-L (LPG), BH1-36R-N (NG)   | Models: BH1-30R-L (LPG), BH1-30R-N (NG) |
| 2 48" Cad Grill Cart                        | ② 48" Cad Grill Cart                      | ② 36" Cad Grill Cart                      | ② 30" Cad Grill Cart                    |
| CAD1-48                                     | CAD1-48                                   | CAD1-36                                   | CAD1-30                                 |
| 3 Shelf Accessories - Optional              | Shelf Accessories - Optional              | 3 Shelf Accessories - Optional            | 3 Shelf Accessories - Optional          |
| Side Shelf - CAD1-SK                        | Side Shelf - CAD1-SK                      | Side Shelf - CAD1-SK                      | Side Shelf - CAD1-SK                    |
| Bamboo Cutting Board AP-CBB                 | Bamboo Cutting Board AP-CBB               | Bamboo Cutting Board AP-CBB               | Back Bar - CAD30-BB                     |
|                                             |                                           |                                           | Bamboo Cutting Board AP-CBB             |

# DESIGN CHOICES | COMPACT CONFIGURATIONS

| 36" Grill with Rotisserie and Sear Burner                      | <ol> <li>36" Grill with Rotisserie and Smoker Tray</li> </ol> | <ol> <li>48" Grill with Rotisserie, Side burner and Smoker Tray</li> </ol> |
|----------------------------------------------------------------|---------------------------------------------------------------|----------------------------------------------------------------------------|
| Models: BH1-36RI-L (LPG), BH1-36RI-N (NG)                      | Models: BH1-36R-L (LPG), BH1-36R-N (NG)                       | Models: BH1-48RS-L (LPG), BH1-48RS-N (NG)                                  |
| 6" Side Storage Unit                                           | ② 14" Double Side Burner                                      | ② 30" Griddle/Side Burner                                                  |
| ASH6-36                                                        | Models: BGC132-BI-L (LPG), BGC132-BI (NG)                     | Models: BFGC-30BGD-L (LPG), BFGC-30BGD-N (NG)                              |
| 36" Access Drawers Built-in                                    | 3 36" Access Doors Built-in                                   | 3 30" Insulation Jacket                                                    |
| ADR2-36                                                        | ADN1-20X36                                                    | BGB30-IJS                                                                  |
|                                                                | 4 24" Outdoor Refrigerator Drawers                            | 48" Insulation Jacket                                                      |
|                                                                | RF24DE4                                                       | BGA48-IJS                                                                  |
|                                                                |                                                               | 30" Access Drawers Built-in                                                |
|                                                                |                                                               | ADN1-20X30                                                                 |
|                                                                |                                                               | 48" Access Doors Built-in                                                  |
| NOTE: Multiple grill and storage configurations are available. |                                                               | ADN1-20X48                                                                 |