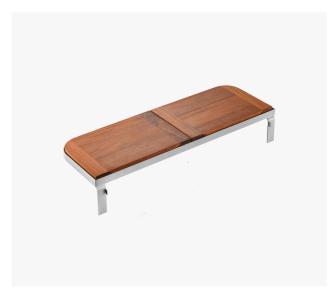

# Back Bar for 30" Cad Carts

Stainless Steel

Designed to give you additional space on your CAD30 model cart. The Back Bar attaches directly to the back of the cart offering additional workspace or simply for your guests to relax and watch the action.

Back Bar for CAD 30" Carts