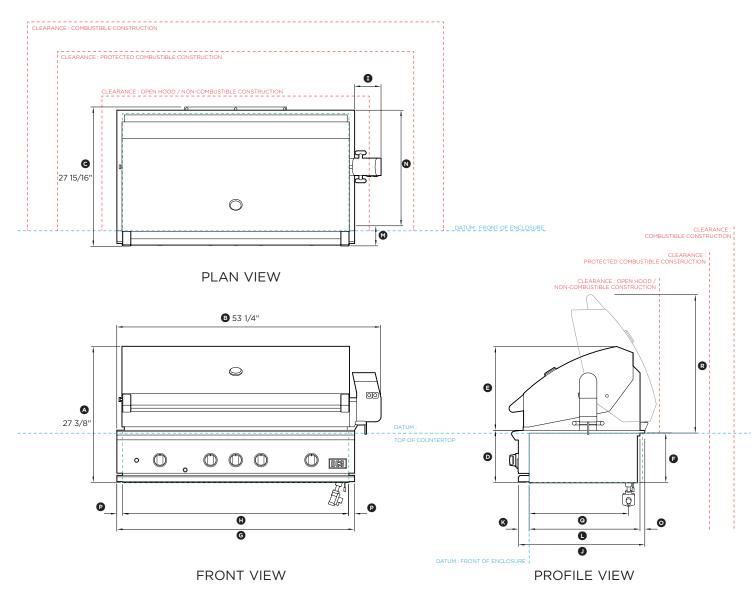

#### 48" Outdoor Grill

Model no:

BE1-48RC-N, BE1-48RC-L

(refer page 2 for metric measurements)

| Dimensions                                                      | in        |
|-----------------------------------------------------------------|-----------|
| Overall height of grill                                         | 27 3/8    |
| Overall width of grill                                          | 53 1/4′   |
| © Overall depth of grill                                        | 27 15/16′ |
| Height of chassis                                               | 10 9/16′  |
| E Height from top of hood to top of chassis                     | 16 15/16′ |
| F Height of chassis below countertop                            | 10'       |
| © Overall width of chassis                                      | 47 15/16′ |
| Width of chassis inside enclosure                               | 45 9/16′  |
| ① Width from right side of chassis to right side of motor cover | 5 3/8'    |
| ① Depth from control panel to rear of product                   | 25 1/2'   |
| Depth from control panel to front datum                         | 2 3/16′   |
| Depth from front datum to rear of chassis below countertop      | 22 5/16′  |
| Depth from front of product to front datum                      | 4 1/16′   |
| Depth from rear of product to front datum                       | 23 5/16′  |
| Depth of rear flange                                            | 1′        |
| Width of side flanges                                           | 1 1/8′    |
| Distance from gas inlet to front datum                          | 20 1/16′  |
| Height from top of open hood to top of countertop               | 27 3/16′  |

| Minimum Clearances                               | ir      |
|--------------------------------------------------|---------|
| Overall width of cavity                          | 45 3/4' |
| Overall depth of cavity                          | 22 3/4' |
| Overall height of cavity                         | 10 1/8′ |
| Clearance to combustible construction*           | 18'     |
| Clearance to protected combustible construction* | 12'     |
| Clearance to non-combustible construction*       | 3′      |
|                                                  |         |

<sup>\*</sup> Minimum clearance measured from grill base.

NOTE: See installation manual for full installation requirements and definitions.

| DATE: <b>17.01.2025</b> | 90000057B |
|-------------------------|-----------|
|                         |           |