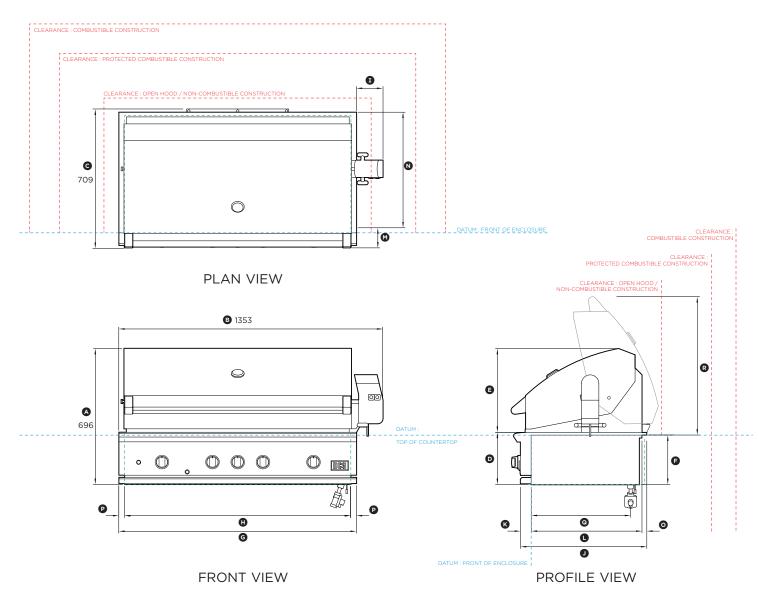

#### 48" Outdoor Grill

Model no:

BE1-48RC-N, BE1-48RC-L (refer page 1 for imperial measurements)

| Dimensions                                                      | mm   |
|-----------------------------------------------------------------|------|
| Overall height of grill                                         | 696  |
| ® Overall width of grill                                        | 1353 |
| © Overall depth of grill                                        | 709  |
| Height of chassis                                               | 268  |
| Height from top of hood to top of chassis                       | 430  |
| E Height of chassis below countertop                            | 254  |
| Overall width of chassis                                        | 1217 |
| Width of chassis inside enclosure                               | 1158 |
| ① Width from right side of chassis to right side of motor cover | 136  |
| Depth from control panel to rear of product                     | 647  |
| ® Depth from control panel to front datum                       | 55   |
| © Depth from front datum to rear of chassis below countertop    | 567  |
| Depth from front of product to front datum                      | 103  |
| Depth from rear of product to front datum                       | 592  |
| Depth of rear flange                                            | 25   |
| Width of side flanges                                           | 29   |
| Distance from gas inlet to front datum                          | 509  |
| ® Height from top of open hood to top of countertop             | 691  |
|                                                                 |      |
| Minimum Clearances                                              | mm   |
| Overall width of cavity                                         | 1162 |
| Overall depth of cavity                                         | 578  |
| Overall height of cavity                                        | 257  |
|                                                                 |      |

Clearance to non-combustible construction\*

\* Minimum clearance measured from grill base.

Clearance to protected combustible construction\*

Clearance to combustible construction\*

NOTE: See installation manual for full installation requirements and definitions.

457

305

76

DATE: **17.01.2025** 90000057B

IMPORTANT NOTE: Throughout this guide, dimensions may vary by ±2mm (1/16"). Please read the installation manual for detailed information on installing the product. For full installation instructions & specifications visit www.dcsappliances.com